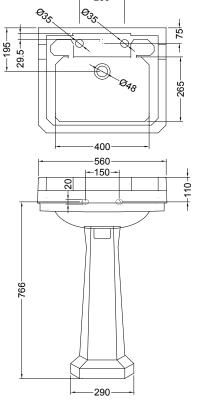

## Edwardian 56cm basin with standard pedestal

B4 2TH Edwardian basin 56cm 2TH

P1 Pedestal

\* RRP excludes taps and wastes

Finishes: White Product Type: Traditional Weight: 30.86 kg

Barcodes: B4 2TH (5055806001466), P1 (5055806005105)

Material: Vitreous China Overall height: 90cm Tap holes: 1 or 2 Size: 265 x 560 x 900 mm

#### **Additional Information**

Please note that when ordering the basin in a 2TH option it will be supplied with a small chain stay hole for the plug and chain

The overflow is to solve the issue of a dripping tap if the plug is left in. It is not designed to

take a flowing tap.

To order the correct tap hole configuration simply use 1TH or 2TH at the end of the basin product code.

The basin can be wall mounted with no pedestal or wash stand.

Not suitable for use on furniture.