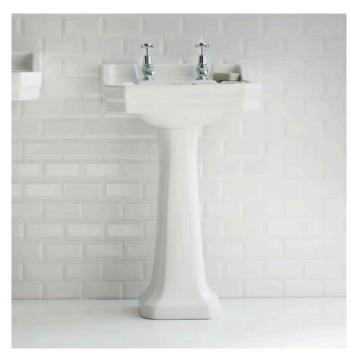

## Edwardian 56cm basin with standard pedestal

B4 2TH Edwardian basin 56cm 2TH

P1 Pedestal

\* RRP excludes taps and wastes

Finishes: White Product Type: Traditional Weight: 30.86 kg

Barcodes: B4 2TH (5055806001466), P1 (5055806005105)