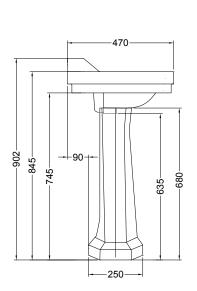

## Edwardian 56cm basin with standard pedestal

B4 2TH Edwardian basin 56cm 2TH

P1 Pedestal

\* RRP excludes taps and wastes

Finishes: White Product Type: Traditional Weight: 30.86 kg

Barcodes: B4 2TH (5055806001466), P1 (5055806005105)

Material: Vitreous China Overall height: 90cm Tap holes: 1 or 2 Size: 265 x 560 x 900 mm