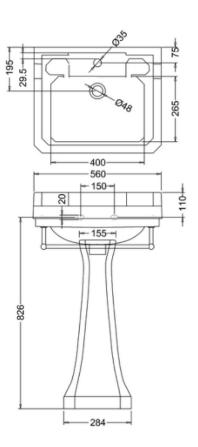

Finishes: White Product Type: Traditional Weight: 31.8 kg Barcodes: B4 1TH (5055806001459),P9 (5055806005266) Material: Vitreous China Basin size: w 56cm x d 47cm Overall height: 96cm Tap holes: Available with one (1TH) or two (2TH) tap holes Size: 265 x 560 x 960 mm