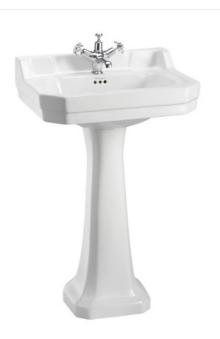

## Edwardian 56cm basin with regal pedestal

| Code   | Name                     |
|--------|--------------------------|
| P9     | Regal pedestal           |
| B4 1TH | Edwardian basin 56cm 1TH |

\* price excludes taps & wastes

Finishes: White Product Type: Traditional Weight: 31.8 kg Barcodes: B4 1TH (5055806001459),P9 (5055806005266) Material: Vitreous China Basin size: w 56cm x d 47cm Overall height: 96cm Tap holes: Available with one (1TH) or two (2TH) tap holes Size: 265 x 560 x 960 mm