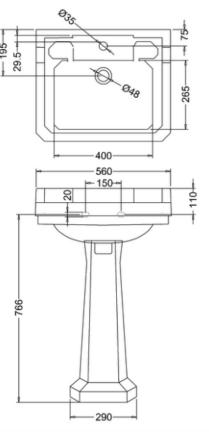

Barcodes: B4 1TH (5055806001459),P1 (5055806005105)

Material: Vitreous China Overall height: 90cm

**Tap holes:** Available with one (1TH) or two (2TH) tap holes

Size: 560 x 470 x 900 mm

#### **Additional Information**

The overflow is to solve the issue of a dripping tap if the plug is left in. It is not designed to take a flowing tap.

To order the correct tap hole configuration simply use 1TH or 2TH at the end