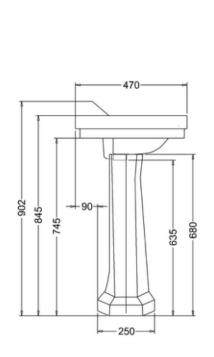

Barcodes: B4 1TH (5055806001459),P1 (5055806005105)

Material: Vitreous China Overall height: 90cm

**Tap holes:** Available with one (1TH) or two (2TH) tap holes

Size: 560 x 470 x 900 mm