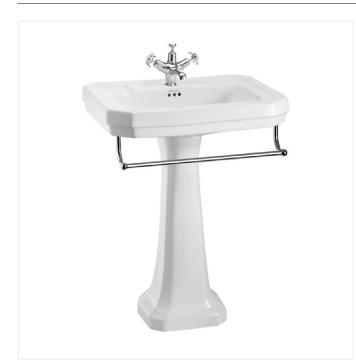

# Victorian 61cm basin, towel rail and standard pedestal

Code

T3 CHR 61cm towel rail chrome Victorian basin 610mm 1TH B3 1TH

P1 Pedestal

\* price excludes taps & wastes

Finishes: B3 & P1 White; T3 Chrome plated

Product Type: Traditional

Weight: 30.76 kg

Barcodes: T3 CHR (5055806007017),B3 1TH (5055806001367),P1 (5055806005105)

Material: B3 & P1 Vitreous China; T3 Bodies are of all brass construction

Basin size: w 61cm x d 51cm Overall height: 84cm