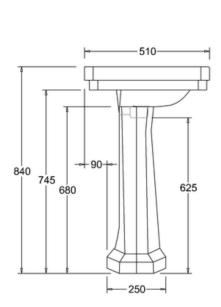

Product Type: Traditional

Weight: 30.76 kg

Barcodes: T3 CHR (5055806007017),B3 1TH (5055806001367),P1 (5055806005105)

Material: B3 & P1 Vitreous China; T3 Bodies are of all brass construction

Basin size: w 61cm x d 51cm Overall height: 84cm

Tap holes: Available with one (1TH) or two (2TH) tap holes

**Size:** 610 x 510 x 840 mm