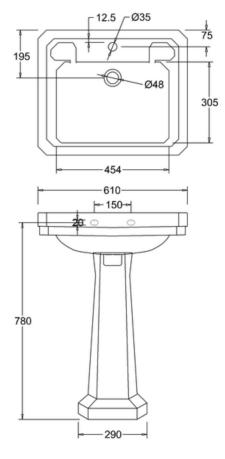

Product Type: Traditional

Weight: 30.76 kg

Barcodes: T3 CHR (5055806007017),B3 1TH (5055806001367),P1 (5055806005105)

Material: B3 & P1 Vitreous China; T3 Bodies are of all brass construction

Basin size: w 61cm x d 51cm Overall height: 84cm

Tap holes: Available with one (1TH) or two (2TH) tap holes

**Size:** 610 x 510 x 840 mm