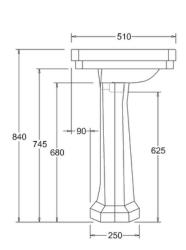

Barcodes: B3 1TH (5055806001367),P1 (5055806005105)

Material: Vitreous China

Basin size: w 61cm x d 51cm

Overall height: 84cm

Tap holes: Available with one (1TH) or two (2TH) tap holes

**Size:** 610 x 510 x 840 mm