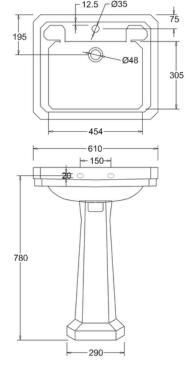

Barcodes: B3 1TH (5055806001367),P1 (5055806005105)

Material: Vitreous China

Basin size: w 61cm x d 51cm

Overall height: 84cm

Tap holes: Available with one (1TH) or two (2TH) tap holes

**Size:** 610 x 510 x 840 mm

#### **Additional Information**

The overflow is to solve the issue of a dripping tap if the plug is left in. It is not designed to take a flowing tap. To order the correct tap hole configuration simply use 1TH or 2TH at the end of the basin product code.