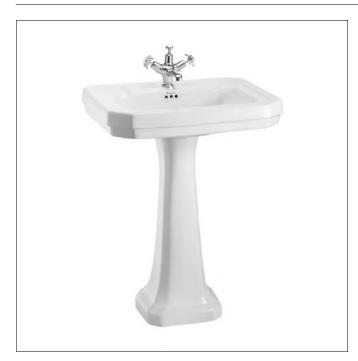

### Victorian 61cm basin and standard pedestal

Code Name

B3 1TH Victorian basin 610mm 1TH

P1 Pedestal

\* price excludes taps & wastes

Finishes: White

Product Type: Traditional

Weight: 30.26 kg

Barcodes: B3 1TH (5055806001367),P1 (5055806005105)

Material: Vitreous China

Basin size: w 61cm x d 51cm

Overall height: 84cm

Tap holes: Available with one (1TH) or two (2TH) tap holes

**Size:** 610 x 510 x 840 mm