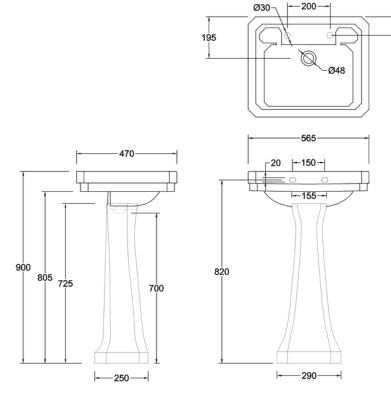

## Victorian 56cm basin and standard pedestal

Code Name

B2 2TH Victorian basin 560mm 2TH (indent only)

P1 Pedestal

\* price excludes taps & wastes

Finishes: White

Product Type: Traditional Weight: 28.05 kg Material: Vitreous China Basin size: w 56cm x d 47cm Overall height: 84cm

Tap holes: Available with one (1TH) or two (2TH) tap holes

Size: 560 x 470 x 840 mm