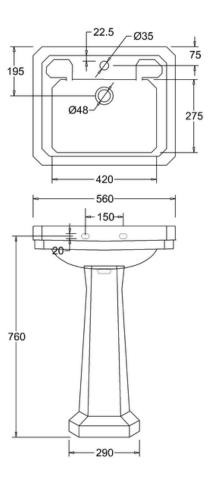

## \* price excludes taps & wastes

Finishes: White Product Type: Traditional Weight: 28.05 kg Material: Vitreous China Basin size: w 56cm x d 47cm Overall height: 84cm Tap holes: Available with one (1TH) or two (2TH) tap holes Size: 560 x 470 x 840 mm