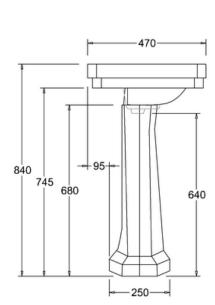

## \* price excludes taps & wastes

Finishes: White Product Type: Traditional Weight: 28.05 kg Material: Vitreous China Basin size: w 56cm x d 47cm Overall height: 84cm Tap holes: Available with one (1TH) or two (2TH) tap holes Size: 560 x 470 x 840 mm