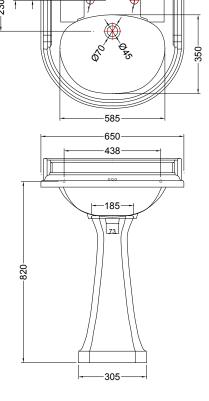

Material: Vitreous China
Basin size: w 65cm x d 57.5cm
Overall height: 92cm
Tap holes: 1 or 2
Size: 290 x 650 x 920 mm