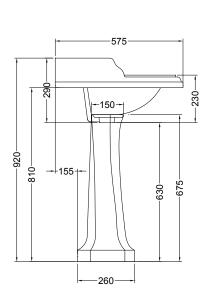

Material: Vitreous China
Basin size: w 65cm x d 57.5cm
Overall height: 92cm
Tap holes: 1 or 2
Size: 290 x 650 x 920 mm