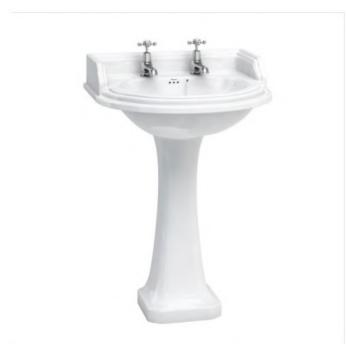

## Classic round 65cm basin and Classic standard pedestal

Code Name

B17 2TH Classic round basin 65cm 2TH

P6 Classic pedestal

Finishes: White Product Type: Traditional Weight: 27.59 kg

Barcodes: P6 (5055806005235),B17 2TH (5055806001299)

Material: Vitreous China
Basin size: w 65cm x d 57.5cm
Overall height: 92cm
Tap holes: 1 or 2
Size: 290 x 650 x 920 mm