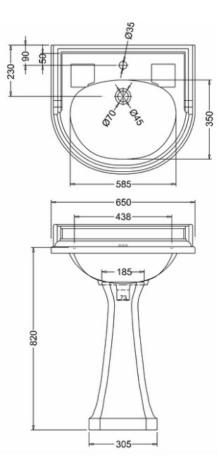

## Classic round 65cm basin and Classic pedestal

CodeNameB17 1THClassic round basin 65cm 1THP6Classic pedestal

\* price excludes taps & wastes

Finishes: White Product Type: Traditional Weight: 27.59 kg Barcodes: B17 1TH (5055806001282),P6 (5055806005235) Material: Vitreous China Basin size: w 65cm x d 57.5cm Overall height: 92cm Tap holes: Available with one (1TH) or two (2TH) tap holes Size: 650 x 575 x 920 mm