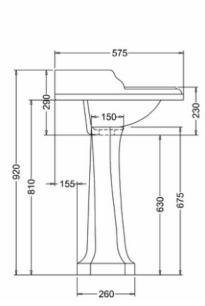

## Classic round 65cm basin and Classic pedestal

CodeNameB17 1THClassic round basin 65cm 1THP6Classic pedestal

\* price excludes taps & wastes

Finishes: White Product Type: Traditional Weight: 27.59 kg Barcodes: B17 1TH (5055806001282),P6 (5055806005235) Material: Vitreous China Basin size: w 65cm x d 57.5cm Overall height: 92cm Tap holes: Available with one (1TH) or two (2TH) tap holes Size: 650 x 575 x 920 mm