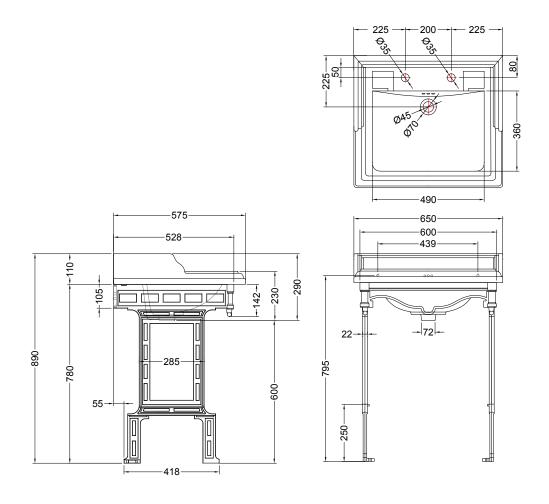

Product Type: Traditional

Weight: 28.9 kg

Material: B15 Vitreous China; T38 CHR LM25 Aluminium

Basin size: w 65cm x d 57.5cm Overall height: 89cm

Tap holes: Available with one (1TH) or two (2TH) tap holes

**Size:** 650 x 575 x 890 mm

#### **Additional Information**

The overflow is to solve the issue of a dripping tap if the plug is left in. It is not designed to

take a flowing tap.

The 2 legs are held securely in place by 2 floor mounted nipples.

To order the correct tap hole configuration simply use 1TH or 2TH at the end of the basin

product code.