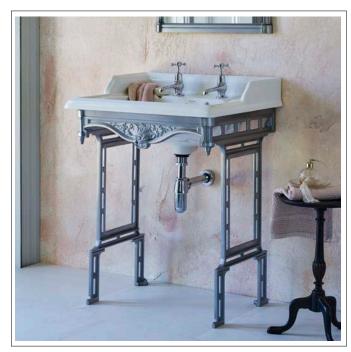

### Classic 65cm basin and brushed aluminium basin stand

Code

B15 2TH Classic Rectangular Basin 65cm 2TH T38 ALU Brushed Aluminium Basin Stand

\* price excludes taps & wastes

Finishes: B15 White; T38 CHR brushed

Product Type: Traditional

Weight: 28.9 kg

Material: B15 Vitreous China; T38 CHR LM25 Aluminium

Basin size: w 65cm x d 57.5cm Overall height: 89cm

Tap holes: Available with one (1TH) or two (2TH) tap holes

**Size:** 650 x 575 x 890 mm