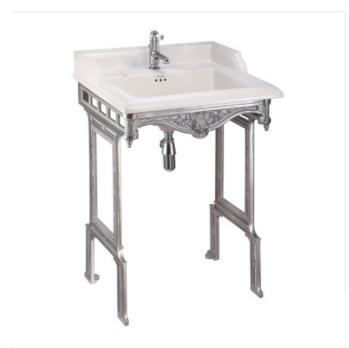

## Classic 65cm basin and brushed aluminium basin stand

Code Name

B15 1TH Classic basin 65cm 1TH
T38 ALU Brushed Aluminium Basin Stand

\* price excludes taps & wastes

Finishes: B15 White; T38 CHR brushed

Product Type: Traditional

Weight: 30.3 kg

**Barcodes:** B15 1TH (5055806001244),T38 ALU (5055806007246) **Material:** B15 Vitreous China; T38 CHR LM25 Aluminium

Basin size: w 65cm x d 57.5cm

Overall height: 89

Tap holes: Available with one (1TH) or two (2TH) tap holes

**Size:** 650 x 575 x 890 mm