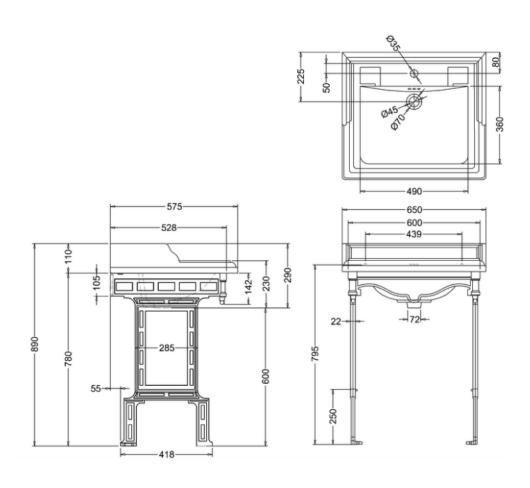

Weight: 30.3 kg

**Barcodes:** B15 1TH (5055806001244),T38 ALU (5055806007246) **Material:** B15 Vitreous China; T38 CHR LM25 Aluminium

Basin size: w 65cm x d 57.5cm

Overall height: 89

Tap holes: Available with one (1TH) or two (2TH) tap holes

**Size:** 650 x 575 x 890 mm

### **Additional Information**

The overflow is to solve the issue of a dripping tap if the plug is left in. It is not

designed to take a flowing tap.

The 2 legs are held securely in place by 2 floor mounted nipples