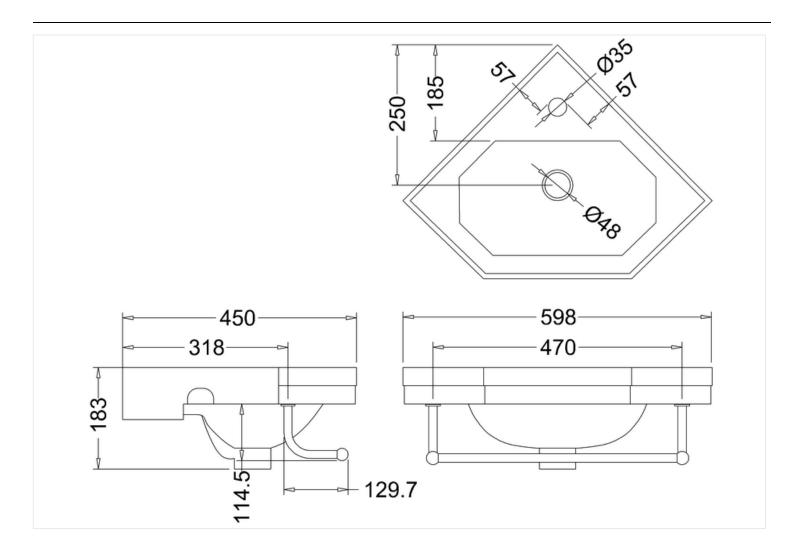

### **Technical Specification**

Size: 598 x 452 x 195 mm Finishes : B10 White; T8 Chrome plated Product Type : Traditional Material : B10 Vitreous china; T8 Bodies are of all brass construction. Size : w 59.8cm x d 45cm Weight : 10.69 kg Overall Height : Variable Tap Holes : 1 Overflow Class : 10 Overflow Rate : 10 L/s