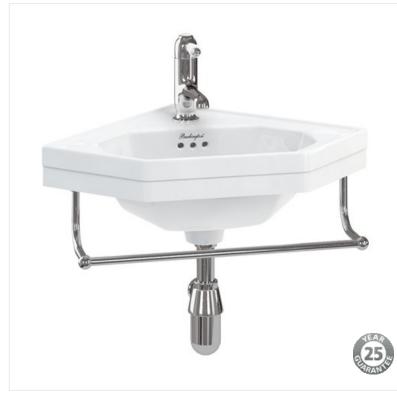

## Corner 59.8cm cloakroom basin with towel rail

B10 Corner basin 43cm 1TH T8 CHR Corner towel rail chrome

### **Technical Specification**

Size: 598 x 452 x 195 mm Finishes : B10 White; T8 Chrome plated Product Type : Traditional Material : B10 Vitreous china; T8 Bodies are of all brass construction. Size : w 59.8cm x d 45cm Weight : 10.69 kg Overall Height : Variable Tap Holes : 1 Overflow Class : 10 Overflow Rate : 10 L/s