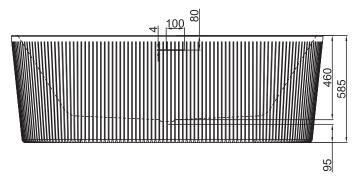

#### **TECHNICAL DRAWINGS**

#### **Front On**

Side View

### **DESCRIPTION**

PRODUCT CODE

Ashby 1700 Freestanding Bath with Overflow & Waste

BBA8697-1.7 (Gloss) / BBA8697-1.7M (Matte)

Dimensions W 1700 x H 595 x D 745 (mm)

Material Acrylic (Gloss or Matte White)