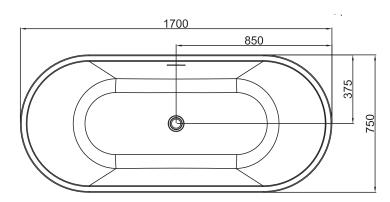

#### **TECHNICAL DRAWINGS**

#### **Top Down**

### **DESCRIPTION**

PRODUCT CODE

Ashby 1700 Freestanding Bath with Overflow & Waste

BBA8697-1.7 (Gloss) / BBA8697-1.7M (Matte)

Dimensions W 1700 x H 595 x D 745 (mm)

Material Acrylic (Gloss or Matte White)