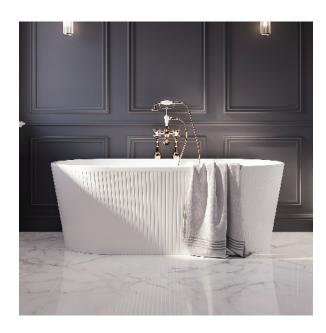

### **DESCRIPTION**

PRODUCT CODE

Ashby 1700 Freestanding Bath with Overflow & Waste

BBA8697-1.7 (Gloss) / BBA8697-1.7M (Matte)

Dimensions W 1700 x H 595 x D 745 (mm)

Material Acrylic (Gloss or Matte White)

 ${\boldsymbol{\cdot}}$  Freestanding, double-ended bath with fine

fluted design.

· 5-Year Warranty.