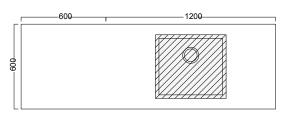

#### 600 OVERHANG - Left (ACL180L)

Тор

Front

#### FEATURES

- Dimensions W 1800 x H 600 x D 25mm
- Top overhang is an optional add on and can only be purchased with Laundry Cabinets.
- Our Kordura top is 25mm thick, extremely durable, hard yet soft to feel. It is nonporous so is easily maintained and very hygienic.
- Available left or right-hand side.
- Custom fit tops available on request: We can cut to fit up to 3600mm, depth 600mm.