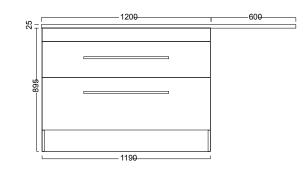

#### **TECHNICAL DRAWINGS**

#### 600 OVERHANG - Left (ACL180L)

Тор

Front

### 600 OVERHANG - Right (ACL180R)

Тор

Front