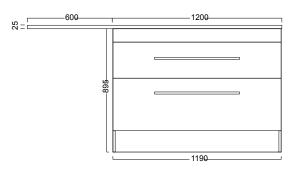

#### 600 OVERHANG - Left (ACL180L)

Тор

Front

#### FEATURES

- Dimensions W 1800 x H 600 x D 25mm
- Top overhang is an optional add on and can only be purchased with Laundry Cabinets.
- Our Kordura top is 25mm thick, extremely durable, hard yet soft to feel. It is nonporous so is easily maintained and very hygienic.
- Available left or right-hand side.
- Custom fit tops available on request: We can cut to fit up to 3600mm, depth 600mm.