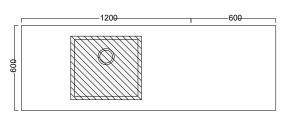

### 600 OVERHANG - Right (ACL180R)

Тор

Front

#### FEATURES

- Dimensions W 1800 x H 600 x D 25mm
- Top overhang is an optional add on and can only be purchased with Laundry Cabinets.
- Our Kordura top is 25mm thick, extremely durable, hard yet soft to feel. It is nonporous so is easily maintained and very hygienic.
- Available left or right-hand side.
- Custom fit tops available on request: We can cut to fit up to 3600mm, depth 600mm.