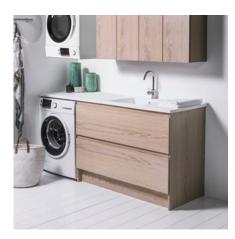

### DESCRIPTION

1200 Laundry Cabinet + 600 Overhang - Left / Right

#### FEATURES

- Dimensions W 1800 x H 600 x D 25mm
- Top overhang is an optional add on and can only be purchased with Laundry Cabinets.
- Our Kordura top is 25mm thick, extremely durable, hard yet soft to feel. It is nonporous so is easily maintained and very hygienic.
- Available left or right-hand side.
- Custom fit tops available on request: We can cut to fit up to 3600mm, depth 600mm.