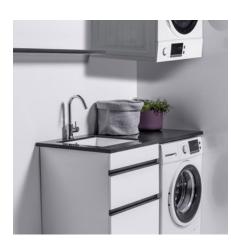

#### DESCRIPTION

750 Laundry Cabinet + 600 Overhang - Left / Right

## FEATURES

- Dimensions W 1350 x H 600 x D 25mm
- Top overhang is an optional add on and can only be purchased with Laundry Cabinets.
- Our Kordura top is 25mm thick, extremely durable, hard yet soft to feel. It is nonporous so is easily maintained and very hygienic.
- Available left or right-hand side.
- Custom fit tops available on request: We can cut to fit up to 3600mm, depth 600mm.