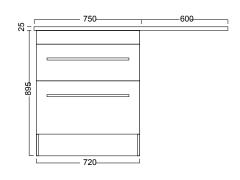

# 600 OVERHANG - Right (ACL135R)

Тор

## FEATURES

- Dimensions W 1350 x H 600 x D 25mm
- Top overhang is an optional add on and can only be purchased with Laundry Cabinets.
- Our Kordura top is 25mm thick, extremely durable, hard yet soft to feel. It is nonporous so is easily maintained and very hygienic.
- Available left or right-hand side.
- Custom fit tops available on request: We can cut to fit up to 3600mm, depth 600mm.