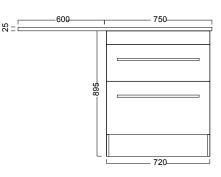

# 600 OVERHANG - Right (ACL135R)

Тор

## FEATURES

- Dimensions W 1350 x H 600 x D 25mm
- Top overhang is an optional add on and can only be purchased with Laundry Cabinets.
- Our Kordura top is 25mm thick, extremely durable, hard yet soft to feel. It is nonporous so is easily maintained and very hygienic.
- Available left or right-hand side.
- Custom fit tops available on request: We can cut to fit up to 3600mm, depth 600mm.