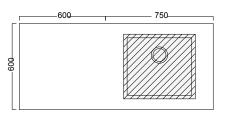

#### 600 OVERHANG - Left (ACL135L)

Тор

Front

Front

## FEATURES

- Dimensions W 1350 x H 600 x D 25mm
- Top overhang is an optional add on and can only be purchased with Laundry Cabinets.
- Our Kordura top is 25mm thick, extremely durable, hard yet soft to feel. It is nonporous so is easily maintained and very hygienic.
- Available left or right-hand side.
- Custom fit tops available on request: We can cut to fit up to 3600mm, depth 600mm.