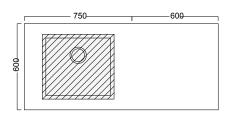

### **TECHNICAL DRAWINGS**

#### 600 OVERHANG - Left (ACL135L)

Тор

Front

Front