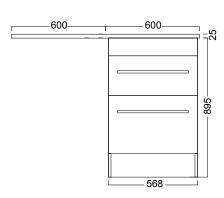

# **\ 600 LAUNDRY**

DESCRIPTION PRODUCT CODE

600 Laundry Cabinet + 600 Overhang - Left / Right

ACL120L / ACL120R

#### **FEATURES**

- Dimensions W 1200 x H 600 x D 25mm
- Top overhang is an optional add on and can only be purchased with Laundry Cabinets.
- Our Kordura top is 25mm thick, extremely durable, hard yet soft to feel. It is non-porous so is easily maintained and very hygienic.
- Available left or right-hand side.
- Custom fit tops available on request: We can cut to fit up to 3600mm, depth 600mm.