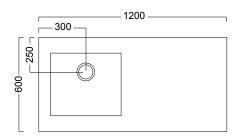

# **\ 600 LAUNDRY**



DESCRIPTION PRODUCT CODE

600 Laundry Cabinet + 600 Overhang - Left / Right

ACL120L / ACL120R



#### **FEATURES**

- Dimensions W 1200 x H 600 x D 25mm
- Top overhang is an optional add on and can only be purchased with Laundry Cabinets.
- Our Kordura top is 25mm thick, extremely durable, hard yet soft to feel. It is non-porous so is easily maintained and very hygienic.
- Available left or right-hand side.
- Custom fit tops available on request: We can cut to fit up to 3600mm, depth 600mm.

## **TECHNICAL DRAWINGS**

### 600 OVERHANG - Left (ACL120L)

Top



Front



## 600 OVERHANG - Right (ACL120R)

Тор



Front



### **NOTES**

 $\bullet$  \*Non-stock item.  $\bullet$  For basin options refer to the Laundry catalogue or website.

**KORDURA TOPS** • 10% surcharge applies for coloured Kordura tops (excludes White) • Tapholes do not come pre-drilled – this is the responsibility of the installer, and can be cut with a hole saw, jigsaw or router. November 2019.