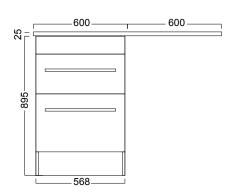

#### **FEATURES**

- Dimensions W 1200 x H 600 x D 25mm
- Top overhang is an optional add on and can only be purchased with Laundry Cabinets.
- Our Kordura top is 25mm thick, extremely durable, hard yet soft to feel. It is non-porous so is easily maintained and very hygienic.
- Available left or right-hand side.
- Custom fit tops available on request: We can cut to fit up to 3600mm, depth 600mm.

## 600 OVERHANG - Right (ACL120R)

Тор

Front