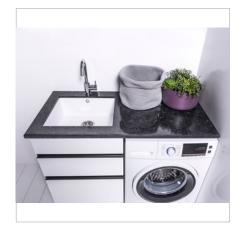

# **\ 600 LAUNDRY**

DESCRIPTION PRODUCT CODE

600 Laundry Cabinet + 600 Overhang - Left / Right

ACL120L / ACL120R

#### **FEATURES**

- Dimensions W 1200 x H 600 x D 25mm
- Top overhang is an optional add on and can only be purchased with Laundry Cabinets.
- Our Kordura top is 25mm thick, extremely durable, hard yet soft to feel. It is non-porous so is easily maintained and very hygienic.
- Available left or right-hand side.
- Custom fit tops available on request: We can cut to fit up to 3600mm, depth 600mm.