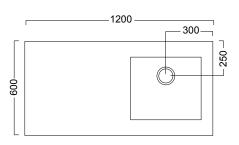

# **\ 600 LAUNDRY**



DESCRIPTION PRODUCT CODE

600 Laundry Cabinet + 600 Overhang - Left / Right

ACL120L / ACL120R



#### **FEATURES**

- Dimensions W 1200 x H 600 x D 25mm
- Top overhang is an optional add on and can only be purchased with Laundry Cabinets.
- Our Kordura top is 25mm thick, extremely durable, hard yet soft to feel. It is non-porous so is easily maintained and very hygienic.
- Available left or right-hand side.
- Custom fit tops available on request: We can cut to fit up to 3600mm, depth 600mm.

## **TECHNICAL DRAWINGS**

### 600 OVERHANG - Left (ACL120L)

Top



Front



## 600 OVERHANG - Right (ACL120R)

Тор



Front



### **NOTES**

 $\bullet$  \*Non-stock item.  $\bullet$  For basin options refer to the Laundry catalogue or website.

**KORDURA TOPS** • 10% surcharge applies for coloured Kordura tops (excludes White) • Tapholes do not come pre-drilled – this is the responsibility of the installer, and can be cut with a hole saw, jigsaw or router. November 2019.