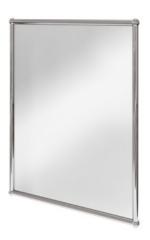

## Rectangular mirror

A11 Rectangular mirror 50cm wide x 70cm high

### **Technical Specification**

**Size:** 500 x 28 x 700 mm

Code: A11

Finishes : Chrome plated Product Type : Traditional Material: Stainless steel & glass

Weight: 4.6 kg Overall Height: 70cm