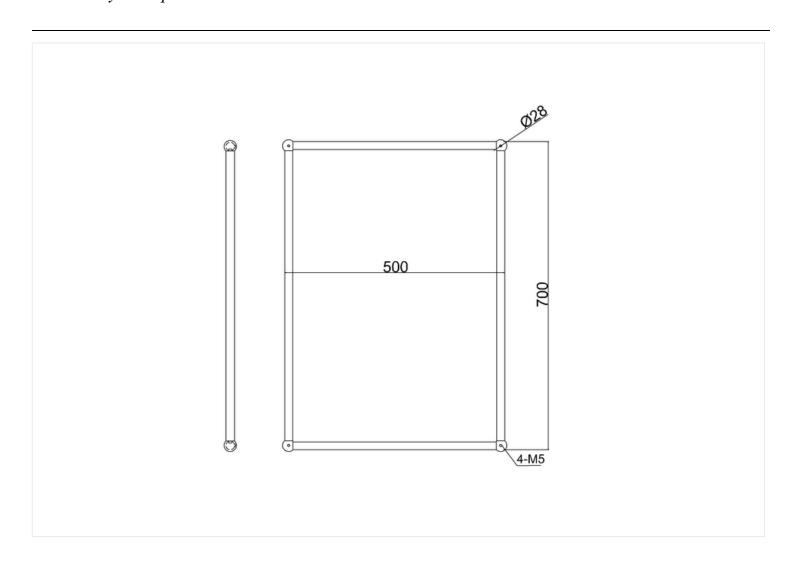

### **Technical Specification**

**Size:** 500 x 28 x 700 mm

Code: A11

Finishes : Chrome plated Product Type : Traditional Material: Stainless steel & glass

Weight: 4.6 kg Overall Height: 70cm