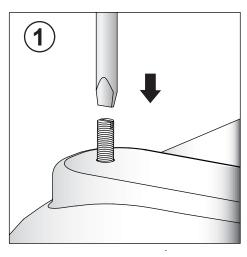

## Parts supplied:

- Prior to installation check that all parts have been supplied.
- Assemble bath on a mat to protect against damage to bath surface.
- Bath diagram shown below is for reference only and bath legs fit to all baths.
- This product requires a two person lift use proper lifting techniques.
- This installation guide does not include details of waste connection; final decision about installation of waste connection should be taken by a suitably qualified person.
- Follow each step in turn.