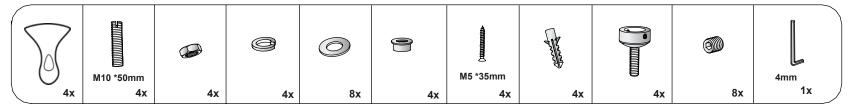

## Parts supplied:

- Prior to installation check that all parts have been supplied.
- Assemble bath on a mat to protect against damage to bath surface.
- Bath diagram shown below is for reference only and bath legs fit to all baths.
- This product requires a two person lift use proper lifting techniques.
- This installation guide does not include details of waste connection; final decision about installation of waste connection should be taken by a suitably qualified person.
- Follow each step in turn.