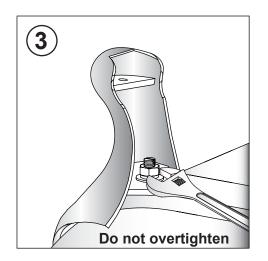

Classical Leg set E10 CHR E10 WHI E10 BLA



Period Leg set E9 CHR E9 WHI E9 BLA



Traditional Leg set E11 CHR E11 WHI E11 BLA

## **Tools required:**



## Parts supplied:



- Prior to installation check that all parts have been supplied.
- Assemble bath on a mat to protect against damage to bath surface.
- Bath diagram shown below is for reference only and bath legs fit to all baths.
- This product requires a two person lift use proper lifting techniques.
- This installation guide does not include details of waste connection; final decision about installation of waste connection should be taken by a suitably qualified person.
- Follow each step in turn.