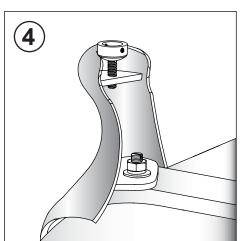

Classical Leg set E10 CHR E10 WHI E10 BLA



Period Leg set E9 CHR E9 WHI E9 BLA



Traditional Leg set E11 CHR E11 WHI E11 BLA

## **Tools required:**



## Parts supplied:



- Prior to installation check that all parts have been supplied.
- Assemble bath on a mat to protect against damage to bath surface.
- Bath diagram shown below is for reference only and bath legs fit to all baths.
- This product requires a two person lift use proper lifting techniques.
- This installation guide does not include details of waste connection; final decision about installation of waste connection should be taken by a suitably qualified person.
- Follow each step in turn.