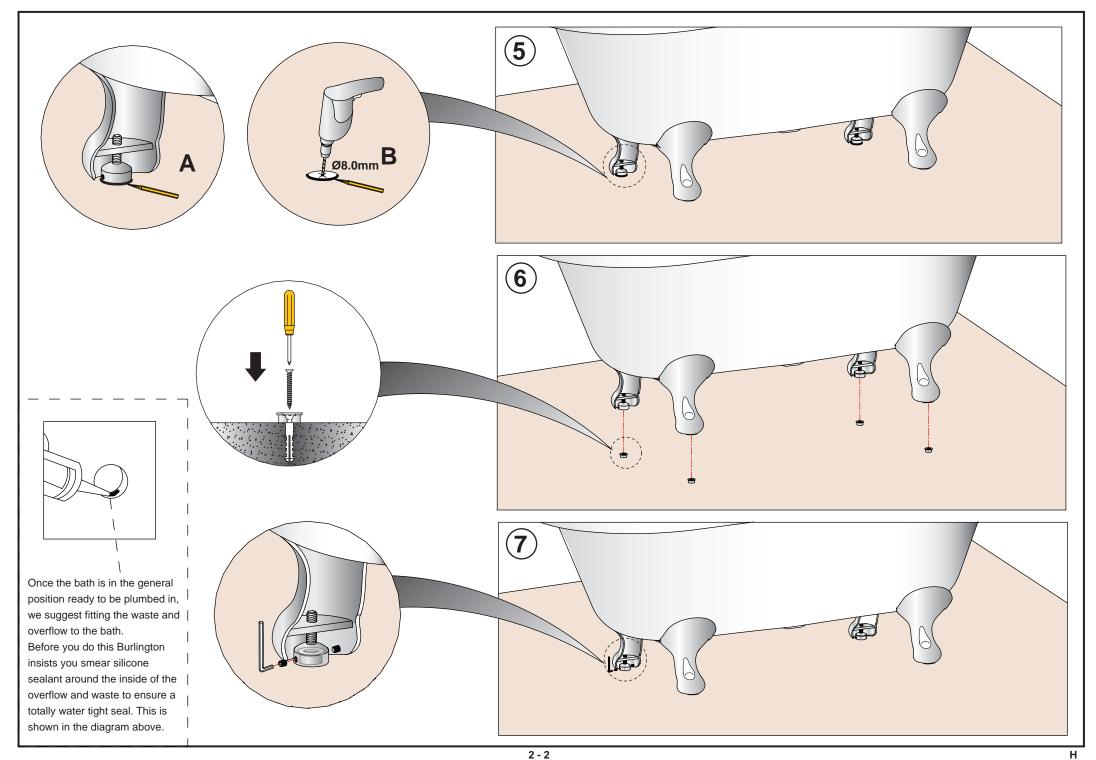

Classical Leg set E10 CHR E10 WHI E10 BLA



Period Leg set E9 CHR E9 WHI E9 BLA



Traditional Leg set E11 CHR E11 WHI E11 BLA

## **Tools required:**



## Parts supplied:



- Prior to installation check that all parts have been supplied.
- Assemble bath on a mat to protect against damage to bath surface.
- Bath diagram shown below is for reference only and bath legs fit to all baths.
- This product requires a two person lift use proper lifting techniques.
- This installation guide does not include details of waste connection; final decision about installation of waste connection should be taken by a suitably qualified person.
- Follow each step in turn.