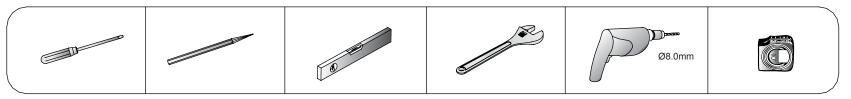

Classical Leg set E10 CHR E10 WHI E10 BLA



Period Leg set E9 CHR E9 WHI E9 BLA



Traditional Leg set E11 CHR E11 WHI E11 BLA

## **Tools required:**



## Parts supplied:



- Prior to installation check that all parts have been supplied.
- Assemble bath on a mat to protect against damage to bath surface.
- Bath diagram shown below is for reference only and bath legs fit to all baths.
- This product requires a two person lift use proper lifting techniques.
- This installation guide does not include details of waste connection; final decision about installation of waste connection should be taken by a suitably qualified person.
- Follow each step in turn.