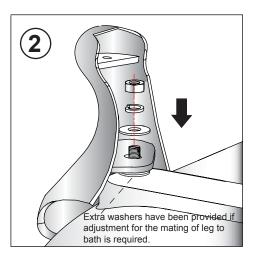

Classical Leg set E10 CHR E10 WHI E10 BLA



Period Leg set E9 CHR E9 WHI E9 BLA



Traditional Leg set E11 CHR E11 WHI E11 BLA

## **Tools required:**



## Parts supplied:



- Prior to installation check that all parts have been supplied.
- Assemble bath on a mat to protect against damage to bath surface.
- Bath diagram shown below is for reference only and bath legs fit to all baths.
- This product requires a two person lift use proper lifting techniques.
- This installation guide does not include details of waste connection; final decision about installation of waste connection should be taken by a suitably qualified person.
- Follow each step in turn.