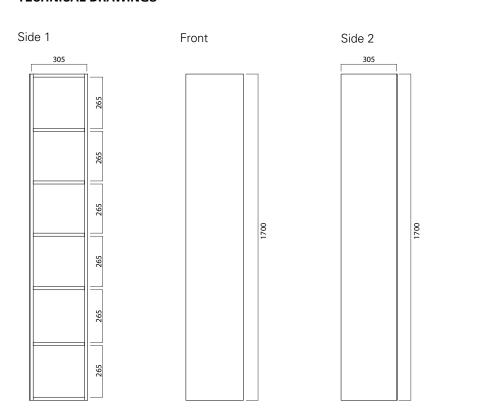

### **TECHNICAL DRAWINGS**

#### **NOTES**

Drawing indicates the technical measurement only and is not a reflection of how the unit will look. Sizes approximate. All drawings in millimeters.

#### **FEATURES**

- Dimensions W270 x H1700 x D300 mm
- Paint The paint used on our products is polyurethane or UV based. It is five times harder and more durable than lacquer finishes.
- Timber veneer finishes are 100% natural, so each have variations in grain and colour. All come stained and sealed with a protective UV finish.
- Reversible design shelves on left or right side.