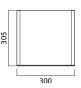

### **TECHNICAL DRAWINGS**

#### **NOTES**

Drawing indicates the technical measurement only and is not a reflection of how the unit will look. Sizes approximate. All drawings in millimeters.

#### **FEATURES**

- Dimensions W270 x H1700 x D300 mm
- Paint The paint used on our products is polyurethane or UV based. It is five times harder and more durable than lacquer finishes.
- Timber veneer finishes are 100% natural, so each have variations in grain and colour. All come stained and sealed with a protective UV finish.
- Reversible design shelves on left or right side.