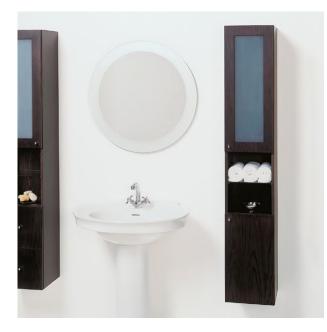

# TALL CUPBOARD

#### DESCRIPTION

1 Sandblasted Glass Door, 1 Solid Door, 1 Open Shelf, White / Timber Veneer

#### PRODUCT CODE

WH1704S / T

#### FEATURES

- Dimensions W300 x H1700 x D290 mm
- Paint The paint used on our products is polyurethane or UV based. It is five times harder and more durable than lacquer finishes.
- Timber veneer finishes are 100% natural, so each have variations in grain and colour. All come stained and sealed with a protective UV finish.