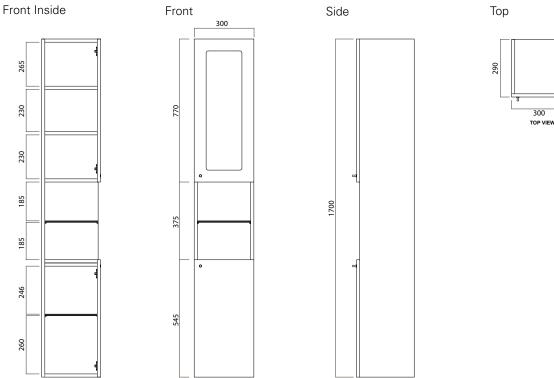

#### **TECHNICAL DRAWINGS**

#### FEATURES

- Dimensions W300 x H1700 x D290 mm
- Paint The paint used on our products is polyurethane or UV based. It is five times harder and more durable than lacquer finishes.
- Timber veneer finishes are 100% natural, so each have variations in grain and colour. All come stained and sealed with a protective UV finish.

### NOTES

Drawing indicates the technical measurement only and is not a reflection of how the unit will look. Sizes approximate. All drawings in millimeters.

BATHCO.CO.NZ info@smail.co.nz March 2018 **CHRISTCHURCH** 86 Wigram Road, Wigram +64 3 343 0969 Тор