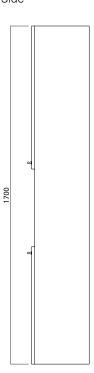

#### **FEATURES**

- Dimensions W300 x H1700 x D290 mm
- Paint The paint used on our products is polyurethane or UV based. It is five times harder and more durable than lacquer finishes.
- Timber veneer finishes are 100% natural, so each have variations in grain and colour. All come stained and sealed with a protective UV finish.

#### **TECHNICAL DRAWINGS**

Front

Side

Тор

### NOTES

Drawing indicates the technical measurement only and is not a reflection of how the unit will look. Sizes approximate. All drawings in millimeters.

+64 3 343 0969