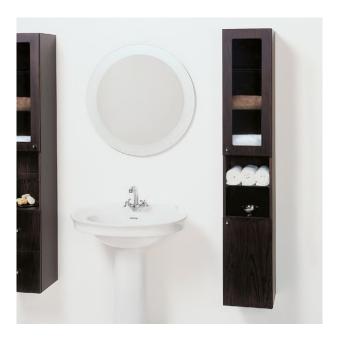

# **TALL CUPBOARD**

## Michel César

DESCRIPTION PRODUCT CODE

1 Clear Glass Door, 1 Solid Door, 1 Open Shelf, White / Timber Veneer

WH1704G / T

#### **FEATURES**

- Dimensions W300 x H1700 x D290 mm
- Paint The paint used on our products is polyurethane or UV based. It is five times harder and more durable than lacquer finishes.
- Timber veneer finishes are 100% natural, so each have variations in grain and colour. All come stained and sealed with a protective UV finish.