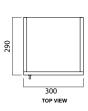

#### **FEATURES**

- Dimensions W300 x H1700 x D290 mm
- Paint The paint used on our products is polyurethane or UV based. It is five times harder and more durable than lacquer finishes.
- Timber veneer finishes are 100% natural, so each have variations in grain and colour. All come stained and sealed with a protective UV finish.

#### **TECHNICAL DRAWINGS**

Front

Side

Тор

### NOTES

Drawing indicates the technical measurement only and is not a reflection of how the unit will look. Sizes approximate. All drawings in millimeters.

+64 3 343 0969