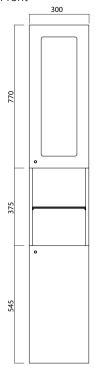

#### **FEATURES**

- Dimensions W300 x H1700 x D290 mm
- Paint The paint used on our products is polyurethane or UV based. It is five times harder and more durable than lacquer finishes.
- Timber veneer finishes are 100% natural, so each have variations in grain and colour. All come stained and sealed with a protective UV finish.

#### **TECHNICAL DRAWINGS**

Front

Side

Тор

### NOTES

Drawing indicates the technical measurement only and is not a reflection of how the unit will look. Sizes approximate. All drawings in millimeters.

+64 3 343 0969