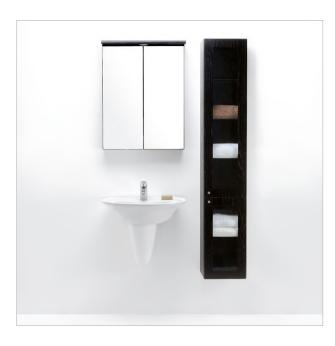

## DESCRIPTION

2 Clear Glass Doors, White / Timber Veneer

#### FEATURES

- Dimensions W300 x H1700 x D290 mm
- Paint The paint used on our products is polyurethane or UV based. It is five times harder and more durable than lacquer finishes.
- Timber veneer finishes are 100% natural, so each have variations in grain and colour. All come stained and sealed with a protective UV finish.
- Comes with 5 internal shelves.