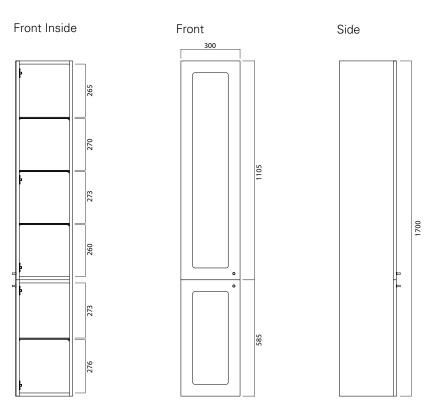

#### FEATURES

- Dimensions W300 x H1700 x D290 mm
- Paint The paint used on our products is polyurethane or UV based. It is five times harder and more durable than lacquer finishes.
- Timber veneer finishes are 100% natural, so each have variations in grain and colour. All come stained and sealed with a protective UV finish.
- Comes with 5 internal shelves.

#### **TECHNICAL DRAWINGS**

Тор

## NOTES

Drawing indicates the technical measurement only and is not a reflection of how the unit will look. Sizes approximate. All drawings in millimeters.

BATHCO.CO.NZ info@smail.co.nz March 2018 **CHRISTCHURCH** 86 Wigram Road, Wigram +64 3 343 0969