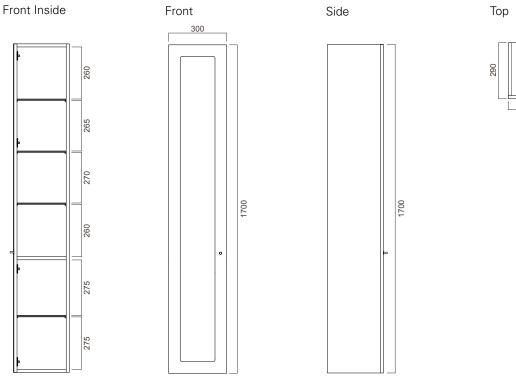

#### FEATURES

- Dimensions W300 x H1700 x D290 mm
- Paint The paint used on our products is polyurethane or UV based. It is five times harder and more durable than lacquer finishes.
- Timber veneer finishes are 100% natural, so each have variations in grain and colour. All come stained and sealed with a protective UV finish.
- Comes with 5 internal shelves.

#### **TECHNICAL DRAWINGS**

#### NOTES

Drawing indicates the technical measurement only and is not a reflection of how the unit will look. Sizes approximate. All drawings in millimeters.

BATHCO.CO.NZ info@smail.co.nz March 2018 **CHRISTCHURCH** 86 Wigram Road, Wigram +64 3 343 0969