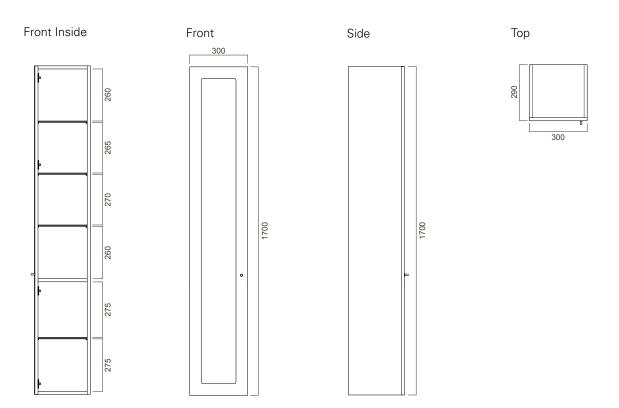

#### **FEATURES**

- Dimensions W300 x H1700 x D290 mm
- Paint The paint used on our products is polyurethane or UV based. It is five times harder and more durable than lacquer finishes.
- Timber veneer finishes are 100% natural, so each have variations in grain and colour. All come stained and sealed with a protective UV finish.
- Comes with 5 internal shelves.

### **TECHNICAL DRAWINGS**

#### **NOTES**

Drawing indicates the technical measurement only and is not a reflection of how the unit will look. Sizes approximate. All drawings in millimeters.