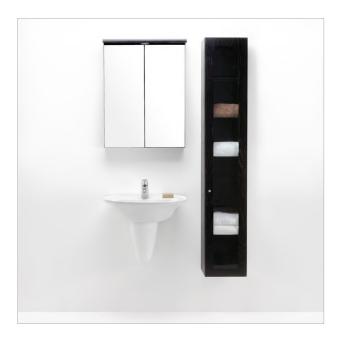

# **TALL CUPBOARD**

## Michel César

DESCRIPTION PRODUCT CODE

1 Clear Glass Door, White / Timber Veneer

WH1701G / T

#### **FEATURES**

- Dimensions W300 x H1700 x D290 mm
- Paint The paint used on our products is polyurethane or UV based. It is five times harder and more durable than lacquer finishes.
- Timber veneer finishes are 100% natural, so each have variations in grain and colour. All come stained and sealed with a protective UV finish.
- Comes with 5 internal shelves.