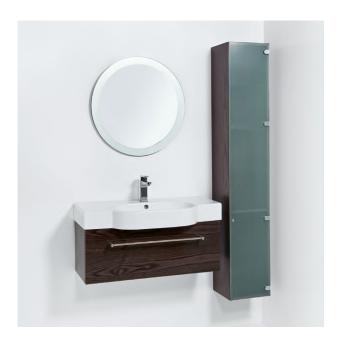

# **TALL CUPBOARD**

## Michel César

DESCRIPTION PRODUCT CODE

1 Sandblasted Glass Door (Frameless), White / Timber Veneer

WH1705 / T

#### **FEATURES**

- Dimensions W300 x H1700 x D290 mm
- Paint The paint used on our products is polyurethane or UV based. It is five times harder and more durable than lacquer finishes.
- Timber veneer finishes are 100% natural, so each have variations in grain and colour. All come stained and sealed with a protective UV finish.
- Comes with 5 internal shelves.