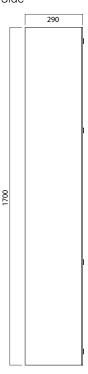

#### **FEATURES**

- Dimensions W300 x H1700 x D290 mm
- Paint The paint used on our products is polyurethane or UV based. It is five times harder and more durable than lacquer finishes.
- Timber veneer finishes are 100% natural, so each have variations in grain and colour. All come stained and sealed with a protective UV finish.
- Comes with 5 internal shelves.

### **TECHNICAL DRAWINGS**

Front Inside

Front

Side

Тор

#### **NOTES**

Drawing indicates the technical measurement only and is not a reflection of how the unit will look. Sizes approximate. All drawings in millimeters.