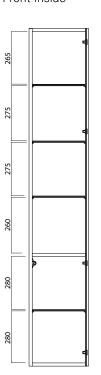

#### **FEATURES**

- Dimensions W300 x H1700 x D290 mm
- Paint The paint used on our products is polyurethane or UV based. It is five times harder and more durable than lacquer finishes.
- Timber veneer finishes are 100% natural, so each have variations in grain and colour. All come stained and sealed with a protective UV finish.
- Comes with 5 internal shelves.

### **TECHNICAL DRAWINGS**

Front Inside

Front

Side

Тор

#### **NOTES**

Drawing indicates the technical measurement only and is not a reflection of how the unit will look. Sizes approximate. All drawings in millimeters.