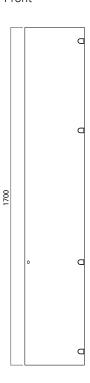

#### **FEATURES**

- Dimensions W300 x H1700 x D290 mm
- Paint The paint used on our products is polyurethane or UV based. It is five times harder and more durable than lacquer finishes.
- Timber veneer finishes are 100% natural, so each have variations in grain and colour. All come stained and sealed with a protective UV finish.
- Comes with 5 internal shelves.

### **TECHNICAL DRAWINGS**

Front Inside

Front

Side

Тор

#### **NOTES**

Drawing indicates the technical measurement only and is not a reflection of how the unit will look. Sizes approximate. All drawings in millimeters.