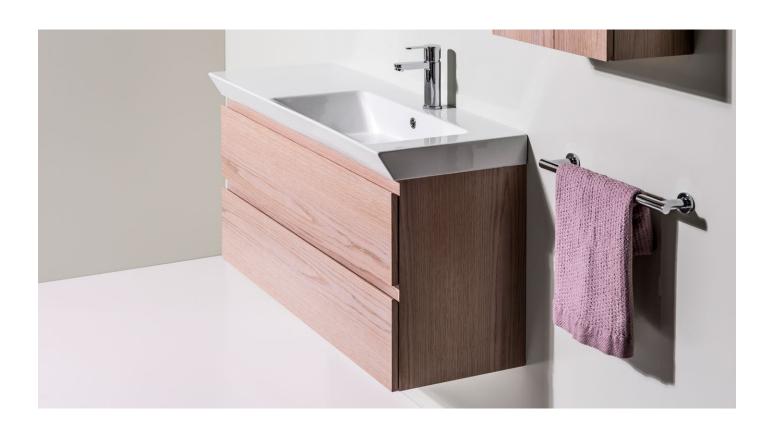

# EDGE.

#### EG106D2 /T

#### **DOUBLE DRAWER**

# EG106D2RH/EG106D2TRH 2 Drawers, White/Timber

Note: Drawing indicate the technical measurement only and is not a reflection of how the unit will look.