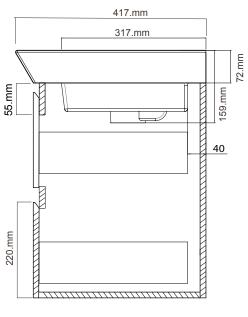

# EG106D2RH/EG106D2TRH 2 Drawers, White/Timber

Note: Drawing indicate the technical measurement only and is not a reflection of how the unit will look.