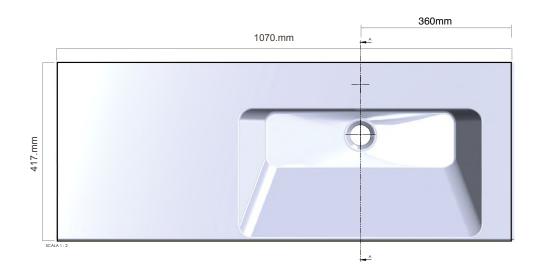

# EG106D2RH/EG106D2TRH 2 Drawers, White/Timber

Note: Drawing indicate the technical measurement only and is not a reflection of how the unit will look.