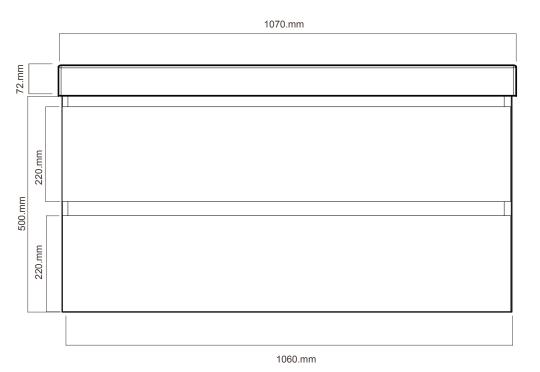

#### **DOUBLE DRAWER**

# EG106D2RH/EG106D2TRH 2 Drawers, White/Timber

Note: Drawing indicate the technical measurement only and is not a reflection of how the unit will look.