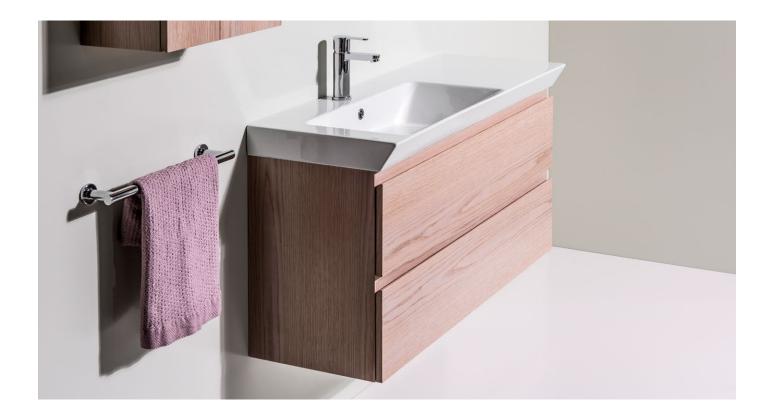

## **Michel César**

# DOUBLE DRAWER EDGE. EG106D2 /T



#### **Product Feature**

- + Paint The paint used on our products is polyurethane or UV based. It is five times harder and more durable than lacquer finishes. Hundreds of gloss colour options available.
- Timber finishes Our timber finishes are available in Dark Oak, Natural Oak, White Oak, Walnut, Noce, Chestnut and Tussock. Being 100% natural products, each will have variations in grain and colour. All come stained and sealed with a protective UV finish. Gloss option is available for most veneers.

#### Vanity Finishes



## **Michel César**





1060.mm





**DOUBLE DRAWER** 

EDGE.

EG106D2LH/ EG106D2TLH 2 Drawers, White/Timber

Note: Drawing indicate the technical measurement only and is not a reflection of how the unit will look.