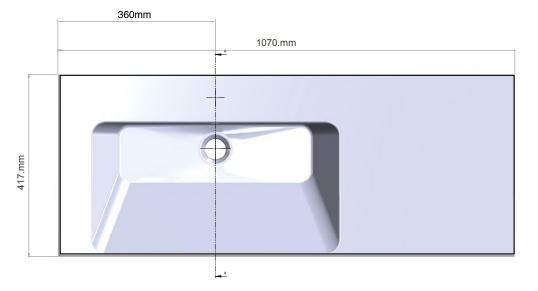

## **Michel César**

1060.mm

**DOUBLE DRAWER** 

EDGE.

EG106D2LH/ EG106D2TLH 2 Drawers, White/Timber

Note: Drawing indicate the technical measurement only and is not a reflection of how the unit will look.