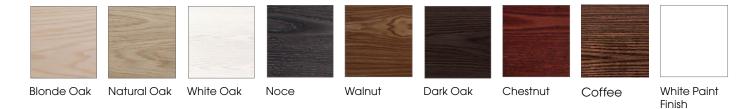

#### **Product Feature**

- + Paint The paint used on our products is polyurethane or UV based. It is five times harder and more durable than lacquer finishes. Hundreds of gloss colour options available.
- Timber finishes Our timber finishes are available in Dark Oak, Natural Oak, White Oak, Walnut, Noce, Chestnut and Tussock. Being 100% natural products, each will have variations in grain and colour. All come stained and sealed with a protective UV finish. Gloss option is available for most veneers.

#### Vanity Finishes