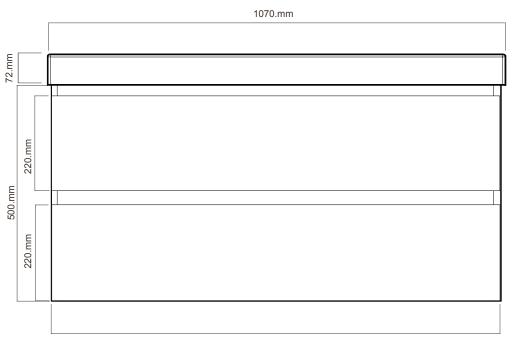

## **Michel César**

1060.mm

**DOUBLE DRAWER** 

EDGE.

EG106D2LH/ EG106D2TLH 2 Drawers, White/Timber

Note: Drawing indicate the technical measurement only and is not a reflection of how the unit will look.