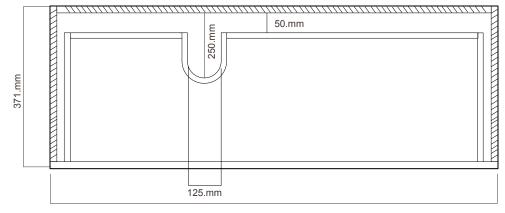

## **Michel César**

1060.mm

**DOUBLE DRAWER** 

EDGE.

EG106D2LH/ EG106D2TLH 2 Drawers, White/Timber

Note: Drawing indicate the technical measurement only and is not a reflection of how the unit will look.