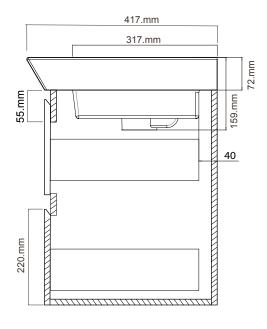

## **Michel César**

1060.mm

**DOUBLE DRAWER** 

EDGE.

EG106D2LH/ EG106D2TLH 2 Drawers, White/Timber

Note: Drawing indicate the technical measurement only and is not a reflection of how the unit will look.