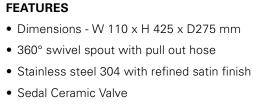

## **ACCESSORIES**

980001-100

DESCRIPTION PRODUCT CODE

Laundry Mixer with Pull-Out Hose, 425 x 275

- Compatible with laundry or kitchen tubs
- Regulated to 5.06LPM (litres per minute)
- 5 star WELS rating
- Intended for use in mains pressure system