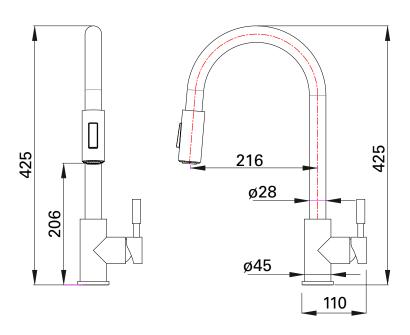

## **TECHNICAL DRAWINGS**

## **NOTES**

Drawing indicates the technical measurement only and is not a reflection of how the unit will look. Sizes are nominal only. All drawings in millimeters. Drawings not to scale.

/ WHERE BATHROOMS & LAUNDRIES COME TOGETHER BEAUTIFULLY /