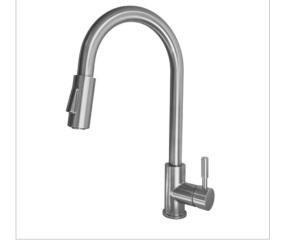

## **ACCESSORIES**

980001-100

DESCRIPTION PRODUCT CODE

Laundry Mixer with Pull-Out Hose, 425 x 275

- Compatible with laundry or kitchen tubs
- Regulated to 5.06LPM (litres per minute)
- 5 star WELS rating
- Intended for use in mains pressure system