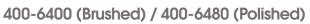

Michel César

bathroom collection

Original freestanding shower mixers made of stainless steel. Available in brushed or polished chrome finish.

Michel César

bathroom collection

Original freestanding shower mixers made of stainless steel. Available in brushed or polished chrome finish.

Cartridge: Sedal mixer
Material: Stainless Steel r304
Connection: nylon<sup>(out)</sup>/epdm<sup>(in)</sup>
flexhose with brass swivel
Lenght of flexhose 150 cm
Flow at water of 38°C /100.4°F
12I / 3,2gal p/m at 3bar presure
Dimension package:
L 158 x W 18 W 54 x H 21 cm
L 62,2 x W 7,1 W 21,3 x H 8,3"
Weight: 13.2 kg / 29.10 lbs
Package weight: 2,0kg /4.40lbs