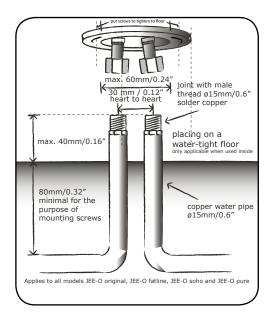

Cartridge: Sedal mixer
Material: Stainless Steel r304
Connection: nylon<sup>(out)</sup>/epdm<sup>(in)</sup>
flexhose with brass swivel
Lenght of flexhose 150 cm
Flow at water of 38°C /100.4°F
12I / 3,2gal p/m at 3bar presure
Dimension package:
L 158 x W 18 W 54 x H 21 cm
L 62,2 x W 7,1 W 21,3 x H 8,3"
Weight: 13.2 kg / 29.10 lbs
Package weight: 2,0kg /4.40lbs