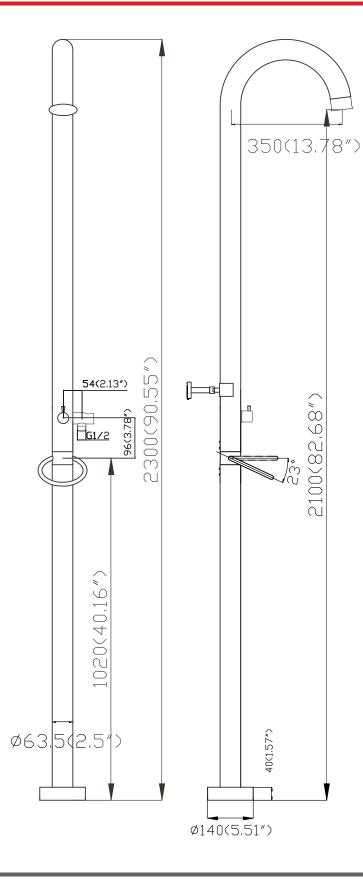

Cartridge: Sedal mixer
Material: Stainless Steel r304
Connection: nylon<sup>(out)</sup>/epdm<sup>(in)</sup>
flexhose with brass swivel
Lenght of flexhose 150 cm
Flow at water of 38°C /100.4°F
12I / 3,2gal p/m at 3bar presure
Dimension package:
L 158 x W 18 W 54 x H 21 cm
L 62,2 x W 7,1 W 21,3 x H 8,3"
Weight: 13.2 kg / 29.10 lbs
Package weight: 2,0kg /4.40lbs