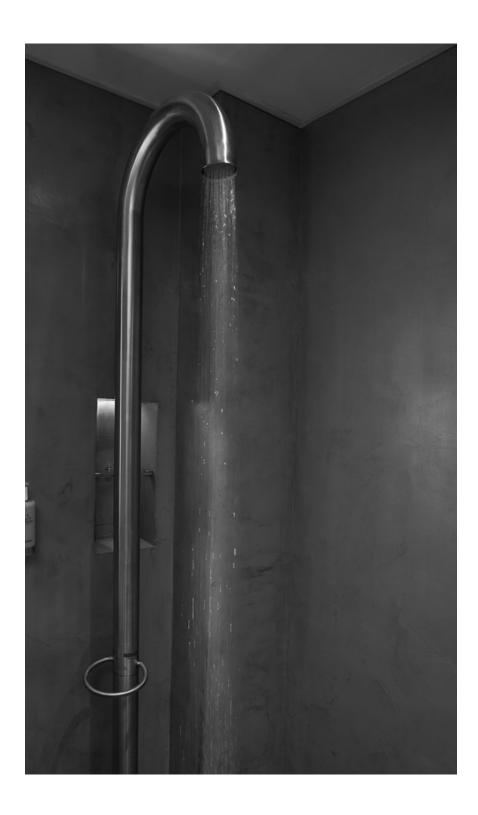

Michel César

bathroom collection

Original freestanding shower mixers made of stainless steel. Available in brushed or polished chrome finish.

Michel César

bathroom collection

Original freestanding shower mixers made of stainless steel. Available in brushed or polished chrome finish.

Cartridge: Sedal mixer
Material: Stainless Steel r304
Connection: nylon<sup>(out)</sup>/epdm<sup>(in)</sup>
flexhose with brass swivel
Lenght of flexhose 150 cm
Flow at water of 38°C /100.4°F
12I / 3,2gal p/m at 3bar presure
Dimension package:
L 158 x W 18 W 54 x H 21 cm
L 62,2 x W 7,1 W 21,3 x H 8,3"
Weight: 13.2 kg / 29.10 lbs
Package weight: 2,0kg /4.40lbs