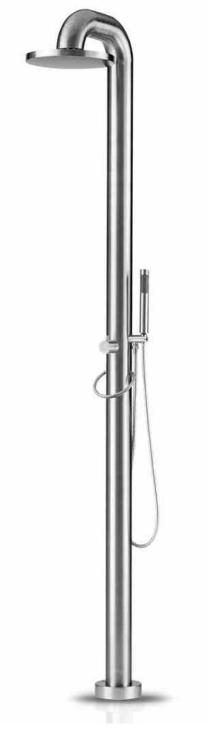

400-6460 (Brushed) / 400-6465 (Polished)

Fatline freestanding shower mixers with rain shower head made of stainless steel. Available in brushed or polished chrome finish.

## 400-6460 (Brushed) / 400-6465 (Polished)

Fatline freestanding shower mixers with rain shower head made of stainless steel. Available in brushed or polished chrome finish.

Cartridge: Sedal mixer
Material: Stainless Steel r304
Connection: nylon<sup>(out)</sup>/epdm<sup>(in)</sup>
flexhose with brass swivel
Lenght of flexhose 150 cm
Flow at water of 38°C /100.4°F
12I / 3.2gal p/m at 3bar presure
Dimension package:
L 158 x W 18 W 54 x H 21 cm
L 62,2 x W 7,1 W 21,3 x H 8,3"
Weight: 17.6 kg / 38,80 lbs
Package weight: 2,0kg /4.40lbs