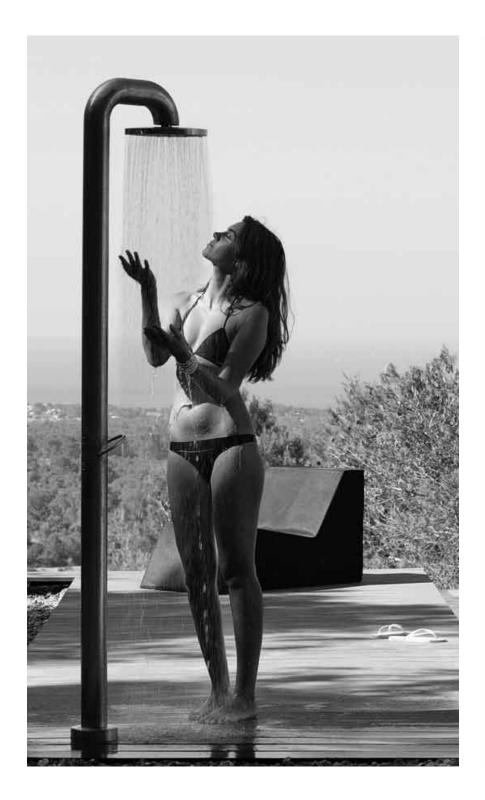

400-6460 (Brushed) / 400-6465 (Polished)

Fatline freestanding shower mixers with rain shower head made of stainless steel. Available in brushed or polished chrome finish.

## 400-6460 (Brushed) / 400-6465 (Polished)

Fatline freestanding shower mixers with rain shower head made of stainless steel. Available in brushed or polished chrome finish.

Cartridge: Sedal mixer
Material: Stainless Steel r304
Connection: nylon<sup>(out)</sup>/epdm<sup>(in)</sup>
flexhose with brass swivel
Lenght of flexhose 150 cm
Flow at water of 38°C /100.4°F
12I / 3.2gal p/m at 3bar presure
Dimension package:
L 158 x W 18 W 54 x H 21 cm
L 62,2 x W 7,1 W 21,3 x H 8,3"
Weight: 17.6 kg / 38,80 lbs
Package weight: 2,0kg /4.40lbs