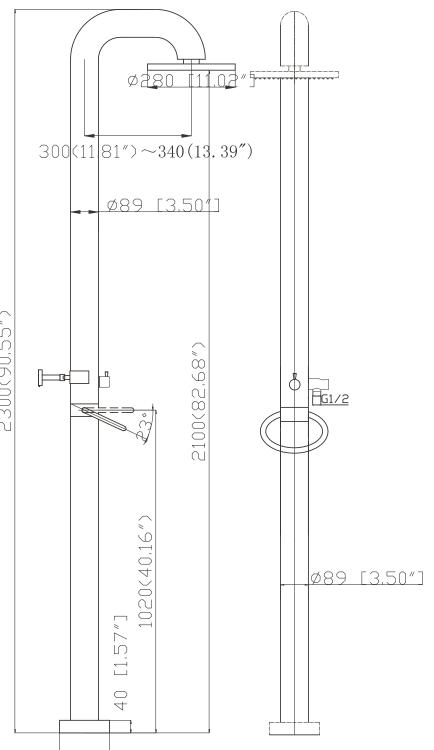

## 400-6460 (Brushed) / 400-6465 (Polished)

Fatline freestanding shower mixers with rain shower head made of stainless steel. Available in brushed or polished chrome finish.

Cartridge: Sedal mixer
Material: Stainless Steel r304
Connection: nylon<sup>(out)</sup>/epdm<sup>(in)</sup>
flexhose with brass swivel
Lenght of flexhose 150 cm
Flow at water of 38°C /100.4°F
12I / 3.2gal p/m at 3bar presure
Dimension package:
L 158 x W 18 W 54 x H 21 cm
L 62,2 x W 7,1 W 21,3 x H 8,3"
Weight: 17.6 kg / 38,80 lbs
Package weight: 2,0kg /4.40lbs