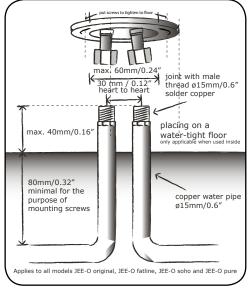

## 400-6460 (Brushed) / 400-6465 (Polished)

Fatline freestanding shower mixers with rain shower head made of stainless steel. Available in brushed or polished chrome finish.

Cartridge: Sedal mixer
Material: Stainless Steel r304
Connection: nylon<sup>(out)</sup>/epdm<sup>(in)</sup>
flexhose with brass swivel
Lenght of flexhose 150 cm
Flow at water of 38°C /100.4°F
12I / 3.2gal p/m at 3bar presure
Dimension package:
L 158 x W 18 W 54 x H 21 cm
L 62,2 x W 7,1 W 21,3 x H 8,3"
Weight: 17.6 kg / 38,80 lbs
Package weight: 2,0kg /4.40lbs