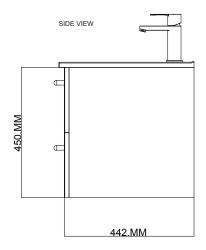

## FRESH 900, WALL HUNG, 2 DRAWER

Fresh Basin

NB: Drawings indicate the technical measurements only and is not a reflection of how the unit will look.

### FR90D2WH/FR90D2WHM FRESH 900, WALL HUNG, 2 DRAWER

- Dimensions W 900mm H 470mm D 450mm
- Features a Polymarble top
- Paint The paint used on our products is polyurethane or UV based. It is five times harder and more durable than lacquer finishes. White only.
- TIMBER EFFECT (Melamine)- Our woodgrain melamine is a low pressure laminate. Two colours are available Charred Oak and Driftwood.