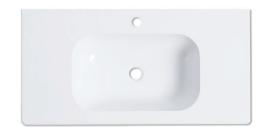

## FRESH 900, WALL HUNG, 2 DRAWER

Fresh Basin

NB: Drawings indicate the technical measurements only and is not a reflection of how the unit will look.

### FR90D2WH/FR90D2WHM FRESH 900, WALL HUNG, 2 DRAWER

- Dimensions W 900mm H 470mm D 450mm
- Features a Polymarble top
- Paint The paint used on our products is polyurethane or UV based. It is five times harder and more durable than lacquer finishes. White only.
- TIMBER EFFECT (Melamine)- Our woodgrain melamine is a low pressure laminate. Two colours are available Charred Oak and Driftwood.