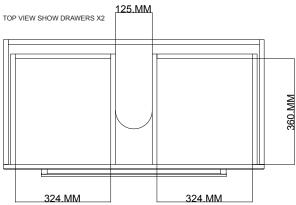

### FR90D2WH/FR90D2WHM FRESH 900, WALL HUNG, 2 DRAWER

- Dimensions W 900mm H 470mm D 450mm
- Features a Polymarble top
- Paint The paint used on our products is polyurethane or UV based. It is five times harder and more durable than lacquer finishes. White only.
- TIMBER EFFECT (Melamine)- Our woodgrain melamine is a low pressure laminate. Two colours are available Charred Oak and Driftwood.

# FRESH 900, WALL HUNG, 2 DRAWER

Fresh Cabinet