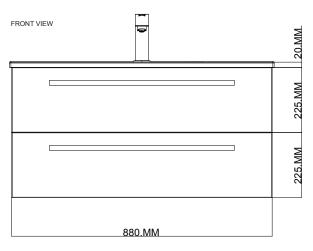

### FR90D2WH/FR90D2WHM FRESH 900, WALL HUNG, 2 DRAWER

- Dimensions W 900mm H 470mm D 450mm
- Features a Polymarble top
- Paint The paint used on our products is polyurethane or UV based. It is five times harder and more durable than lacquer finishes. White only.
- TIMBER EFFECT (Melamine)- Our woodgrain melamine is a low pressure laminate. Two colours are available Charred Oak and Driftwood.

# FRESH 900, WALL HUNG, 2 DRAWER

Fresh Cabinet