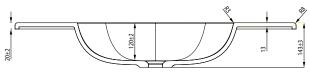

## FRESH 900, WALL HUNG, 2 DRAWER

Fresh Basin

NB: Drawings indicate the technical measurements only and is not a reflection of how the unit will look.

### FR90D2WH/FR90D2WHM FRESH 900, WALL HUNG, 2 DRAWER

- Dimensions W 900mm H 470mm D 450mm
- Features a Polymarble top
- Paint The paint used on our products is polyurethane or UV based. It is five times harder and more durable than lacquer finishes. White only.
- TIMBER EFFECT (Melamine)- Our woodgrain melamine is a low pressure laminate. Two colours are available Charred Oak and Driftwood.