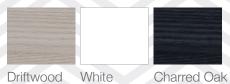

### FR90D2WH/FR90D2WHM FRESH 900, WALL HUNG, 2 DRAWER

- Dimensions W 900mm H 470mm D 450mm
- Features a Polymarble top
- Paint The paint used on our products is polyurethane or UV based. It is five times harder and more durable than lacquer finishes. White only.
- TIMBER EFFECT (Melamine)- Our woodgrain melamine is a low pressure laminate. Two colours are available Charred Oak and Driftwood.

#### **FINISHES**