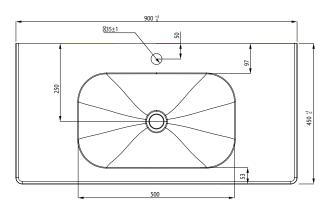

## FRESH 900, WALL HUNG, 2 DRAWER

Fresh Basin

NB: Drawings indicate the technical measurements only and is not a reflection of how the unit will look.

### FR90D2WH/FR90D2WHM FRESH 900, WALL HUNG, 2 DRAWER

- Dimensions W 900mm H 470mm D 450mm
- Features a Polymarble top
- Paint The paint used on our products is polyurethane or UV based. It is five times harder and more durable than lacquer finishes. White only.
- TIMBER EFFECT (Melamine)- Our woodgrain melamine is a low pressure laminate. Two colours are available Charred Oak and Driftwood.