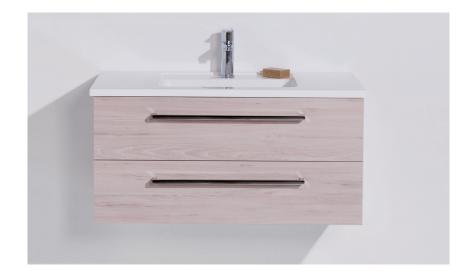

## FRESH 900, WALL HUNG, 2 DRAWER

Fresh Basin

NB: Drawings indicate the technical measurements only and is not a reflection of how the unit will look.

### FR90D2WH/FR90D2WHM FRESH 900, WALL HUNG, 2 DRAWER

- Dimensions W 900mm H 470mm D 450mm
- Features a Polymarble top
- Paint The paint used on our products is polyurethane or UV based. It is five times harder and more durable than lacquer finishes. White only.
- TIMBER EFFECT (Melamine)- Our woodgrain melamine is a low pressure laminate. Two colours are available Charred Oak and Driftwood.