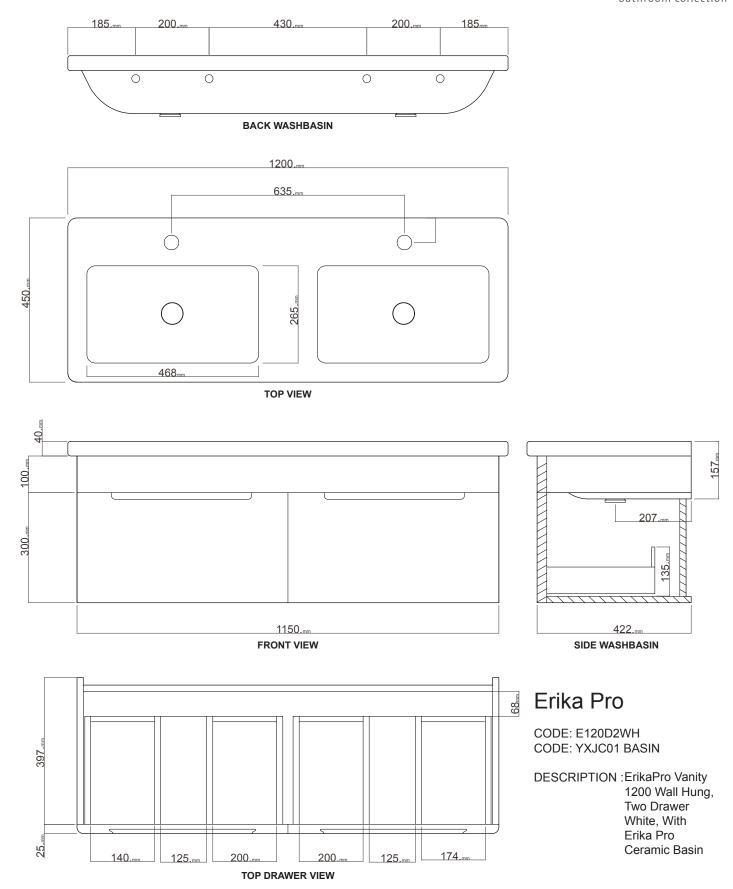

## 1200 Wall Hung, Double Bowl, 2 drawer

- + Dimensions: **W** 1200mm **H** 440mm **D** 450mm
- + Paint: The paint used on our products is polyurethane or UV based. It is five times harder and more durable than lacquer finishes. Hundreds of colour matches available.
- + Timber finishes: Our timber finishes are available Dark Oak, Natural Oak, White Oak, Walnut, Noce, Chestnut and Tussock. Being 100% natural products, each will have variations in grain and colour. All come stained and sealed with a protective UV finish.