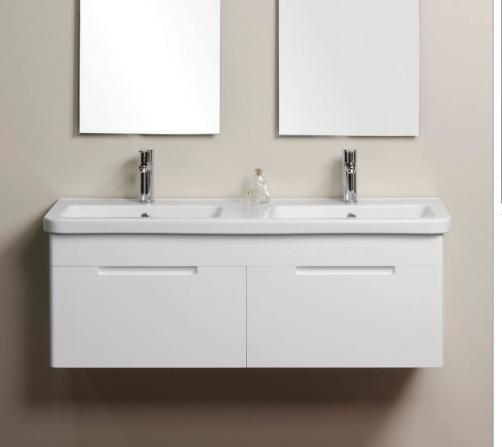

## E120D2WH/E120D2WHT ERIKA PRO.

Tussock Finish

## 1200 Wall Hung, Double Bowl, 2 drawer

- + Dimensions: **W** 1200mm **H** 440mm **D** 450mm
- + Paint: The paint used on our products is polyurethane or UV based. It is five times harder and more durable than lacquer finishes. Hundreds of colour matches available.
- + Timber finishes: Our timber finishes are available Dark Oak, Natural Oak, White Oak, Walnut, Noce, Chestnut and Tussock. Being 100% natural products, each will have variations in grain and colour. All come stained and sealed with a protective UV finish.