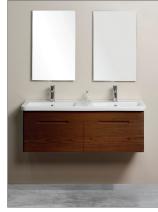

## E120D2WH/E120D2WHT ERIKA PRO.

Tussock Finish

## 1200 Wall Hung, Double Bowl, 2 drawer

- + Dimensions: **W** 1200mm **H** 440mm **D** 450mm
- + Paint: The paint used on our products is polyurethane or UV based. It is five times harder and more durable than lacquer finishes. Hundreds of colour matches available.
- + Timber finishes: Our timber finishes are available Dark Oak, Natural Oak, White Oak, Walnut, Noce, Chestnut and Tussock. Being 100% natural products, each will have variations in grain and colour. All come stained and sealed with a protective UV finish.