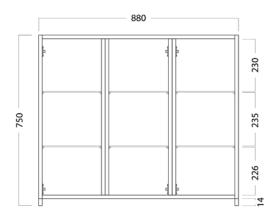

## Inside

# FEATURES

- Dimensions W 880 x H 750 x D 120mm
- Available in White Paint or Timber Effect Melamine finishes.
- White Paint The paint used on our products is polyurethane or UV based. It is five times harder and more durable than lacquer finishes.
- Timber Effect Melamine Our wood grain melamine is a lowpressure laminate.
- NZ-made cabinetry with reversible door options.
- Finger pull, handleless door fronts >
  - Lighting options also available at an additional cost.