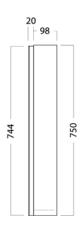

#### **TECHNICAL DRAWINGS**

Тор

Front

# FEATURES

- Dimensions W 880 x H 750 x D 120mm
- Available in White Paint or Timber Effect Melamine finishes.
- White Paint The paint used on our products is polyurethane or UV based. It is five times harder and more durable than lacquer finishes.
- Timber Effect Melamine Our wood grain melamine is a lowpressure laminate.
- NZ-made cabinetry with reversible door options.
- Finger pull, handleless door fronts >
  - Lighting options also available at an additional cost.