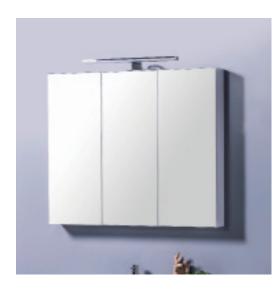

# DESCRIPTION

900 - 3 Doors, 6 Glass Shelves

### PRODUCT CODE M901 / M901T

DESCRIPTION

900 - 3 Doors, 6 Glass Shelves

PRODUCT CODE M901 / M901T