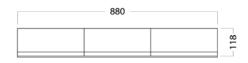

# FEATURES

- Dimensions W 880 x H 750 x D 120mm
- Available in White Paint or Timber Effect Melamine finishes.
- White Paint The paint used on our products is polyurethane or UV based. It is five times harder and more durable than lacquer finishes.
- Timber Effect Melamine Our wood grain melamine is a lowpressure laminate.
- NZ-made cabinetry with reversible door options.
- Finger pull, handleless door fronts >
  - Lighting options also available at an additional cost.

#### **TECHNICAL DRAWINGS**

Тор

Front