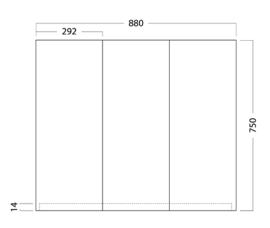

#### **TECHNICAL DRAWINGS**

Тор

Front

# FEATURES

- Dimensions W 880 x H 750 x D 120mm
- Available in White Paint or Timber Effect Melamine finishes.
- White Paint The paint used on our products is polyurethane or UV based. It is five times harder and more durable than lacquer finishes.
- Timber Effect Melamine Our wood grain melamine is a lowpressure laminate.
- NZ-made cabinetry with reversible door options.
- Finger pull, handleless door fronts >
  - Lighting options also available at an additional cost.