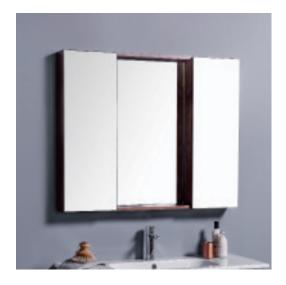

#### **DESCRIPTION**

900 - 2 Doors, 4 Glass Shelves

**PRODUCT CODE** 

M903 / M903T

#### **FEATURES**

- Dimensions W 880 x H 750 x D 120mm
- Available in White Paint or Timber Effect Melamine finishes.
- White Paint The paint used on our products is polyurethane or UV based. It is five times harder and more durable than lacquer finishes.
- Timber Effect Melamine Our wood grain melamine is a lowpressure laminate.
- NZ-made cabinetry with reversible door options.
- Finger pull, handleless door fronts >
- Lighting options also available at an additional cost.

### **DESCRIPTION**

900 - 2 Doors, 4 Glass Shelves

PRODUCT CODE

M903 / M903T