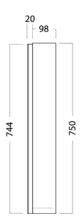

#### **FEATURES**

- Dimensions W 880 x H 750 x D 120mm
- Available in White, Custom Colour Paint or Timber Veneer finishes.
- White Paint The paint used on our products is polyurethane or UV based. It is five times harder and more durable than lacquer finishes.
- Timber Veneer Finishes are 100% natural, so each have variations in grain and colour. All come stained and sealed with a protective UV finish.
- NZ-made cabinetry with reversible door options.
- Finger pull, handleless door fronts >
- Lighting options also available at an additional cost.

### **TECHNICAL DRAWINGS**

Top

Front Side Section

Inside