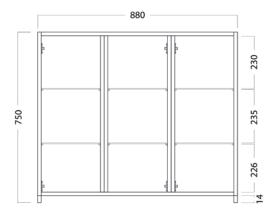

#### **FEATURES**

- Dimensions W 880 x H 750 x D 120mm
- Available in White, Custom Colour Paint or Timber Veneer finishes.
- White Paint The paint used on our products is polyurethane or UV based. It is five times harder and more durable than lacquer finishes.
- Timber Veneer Finishes are 100% natural, so each have variations in grain and colour. All come stained and sealed with a protective UV finish.
- NZ-made cabinetry with reversible door options.
- Finger pull, handleless door fronts >
- Lighting options also available at an additional cost.

### **TECHNICAL DRAWINGS**

Top

Front Side Section

Inside