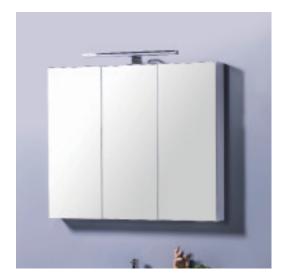

## Mirror Unit /

900 - 3 Doors, 6 Glass Shelves

## Michel César

**DESCRIPTION** 

PRODUCT CODE

M901 / M901T

#### **FEATURES**

- Dimensions W 880 x H 750 x D 120mm
- Available in White, Custom Colour Paint or Timber Veneer finishes.
- White Paint The paint used on our products is polyurethane or UV based. It is five times harder and more durable than lacquer finishes.
- Timber Veneer Finishes are 100% natural, so each have variations in grain and colour. All come stained and sealed with a protective UV finish.
- NZ-made cabinetry with reversible door options.
- Finger pull, handleless door fronts >
- Lighting options also available at an additional cost.