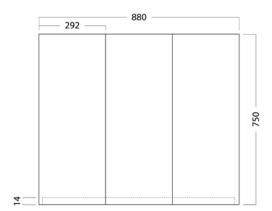

#### **FEATURES**

- Dimensions W 880 x H 750 x D 120mm
- Available in White, Custom Colour Paint or Timber Veneer finishes.
- White Paint The paint used on our products is polyurethane or UV based. It is five times harder and more durable than lacquer finishes.
- Timber Veneer Finishes are 100% natural, so each have variations in grain and colour. All come stained and sealed with a protective UV finish.
- NZ-made cabinetry with reversible door options.
- Finger pull, handleless door fronts >
- Lighting options also available at an additional cost.

### **TECHNICAL DRAWINGS**

Top

Front Side Section

Inside