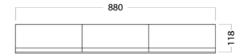

#### **FEATURES**

- Dimensions W 880 x H 750 x D 120mm
- Available in White, Custom Colour Paint or Timber Veneer finishes.
- White Paint The paint used on our products is polyurethane or UV based. It is five times harder and more durable than lacquer finishes.
- Timber Veneer Finishes are 100% natural, so each have variations in grain and colour. All come stained and sealed with a protective UV finish.
- NZ-made cabinetry with reversible door options.
- Finger pull, handleless door fronts >
- Lighting options also available at an additional cost.

### **TECHNICAL DRAWINGS**

Top

Front Side Section

Inside