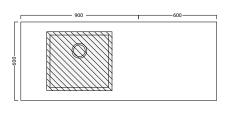

# 900 CABINET + 600 OVERHANG

## DESCRIPTION

900 Laundry Cabinet + 600 Overhang - Left / Right

# FEATURES

- Dimensions W 1500mm x H 600mm x D 25mm
- Top overhang is an optional add-on and can only be purchased with Laundry Cabinets.
- Our Kordura top is 25mm thick, extremely durable, hard yet soft to feel. It is non-porous so is easily maintained and very hygienic.
- Available left or right-hand side.

Front

<u>د</u> –

• Custom size also available upon request (surcharge applies).

#### **TECHNICAL DRAWINGS**

#### 600 OVERHANG - Left (ACL150L)

Тор



# 600 OVERHANG - Right (ACL150R)

Тор



Front



## NOTES

\*Non-stock item. Tapholes do not come predrilled – this is the responsibility of the installer, and can be cut with a hole saw. Drawing indicates the technical measurement only and is not a reflection of how the unit will look. Sizes are nominal only. All drawings in millimeters. Drawings not to scale.

MICHEL CÉSAR VCBC BURLINGTON LAUNDRY / WHERE BATHROOMS & LAUNDRIES COME TOGETHER BEAUTIFULLY /

info@smail.co.nz bathco.co.nz 4-8 Ace Place Kingsland Auckland 1021 New Zealand P +64 9 309 9109 F +64 9 309 9343 86 Wigram Road P.O. Box 8644 Christchurch 8025 New Zealand

P +64 3 343 0969 F +64 3 343 0967





## PRODUCT CODE

ACL150L / ACL150R