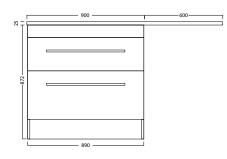

# FEATURES

- Dimensions W 1500mm x H 600mm x D 25mm
- Top overhang is an optional add-on and can only be purchased with Laundry Cabinets.
- Our Kordura top is 25mm thick, extremely durable, hard yet soft to feel. It is non-porous so is easily maintained and very hygienic.
- Available left or right-hand side.

Front

<u>د</u> –

• Custom size also available upon request (surcharge applies).