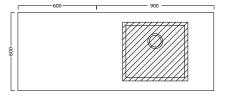

# 900 CABINET + 600 OVERHANG

## DESCRIPTION

900 Laundry Cabinet + 600 Overhang - Left / Right

# FEATURES

- Dimensions W 1500mm x H 600mm x D 25mm
- Top overhang is an optional add-on and can only be purchased with Laundry Cabinets.
- Our Kordura top is 25mm thick, extremely durable, hard yet soft to feel. It is non-porous so is easily maintained and very hygienic.
- Available left or right-hand side.

Front

<u>د</u> –

• Custom size also available upon request (surcharge applies).

#### **TECHNICAL DRAWINGS**

#### 600 OVERHANG - Left (ACL150L)

Тор



# 600 OVERHANG - Right (ACL150R)

Тор



Front



## NOTES

\*Non-stock item. Tapholes do not come predrilled – this is the responsibility of the installer, and can be cut with a hole saw. Drawing indicates the technical measurement only and is not a reflection of how the unit will look. Sizes are nominal only. All drawings in millimeters. Drawings not to scale.

MICHEL CÉSAR VCBC BURLINGTON LAUNDRY / WHERE BATHROOMS & LAUNDRIES COME TOGETHER BEAUTIFULLY /

info@smail.co.nz bathco.co.nz 4-8 Ace Place Kingsland Auckland 1021 New Zealand P +64 9 309 9109 F +64 9 309 9343 86 Wigram Road P.O. Box 8644 Christchurch 8025 New Zealand

P +64 3 343 0969 F +64 3 343 0967





## PRODUCT CODE

ACL150L / ACL150R