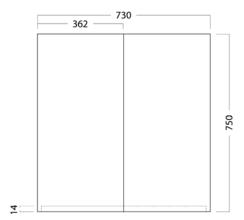

### **FEATURES**

- Dimensions W 730 x H 750 x D 120mm
- · Available in White Paint or Timber Effect Melamine finishes.
- White Paint The paint used on our products is polyurethane or UV based. It is five times harder and more durable than lacquer finishes.
- Timber Effect Melamine Our wood grain melamine is a lowpressure laminate.
- · NZ-made cabinetry with reversible door options.
- · Finger pull, handleless door fronts >
- Lighting options also available at an additional cost.

# **TECHNICAL DRAWINGS**

Top

Front Side Section

Inside