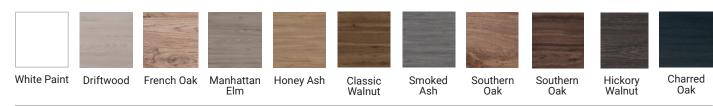

### **FEATURES**

- Dimensions W 730 x H 750 x D 120mm
- · Available in White Paint or Timber Effect Melamine finishes.
- White Paint The paint used on our products is polyurethane or UV based. It is five times harder and more durable than lacquer finishes.
- Timber Effect Melamine Our wood grain melamine is a lowpressure laminate.
- · NZ-made cabinetry with reversible door options.
- · Finger pull, handleless door fronts >
- Lighting options also available at an additional cost.

### **FINISHES**

White Paint / Timber Effect Melamine

Please see reverse for technical drawings and measurements.