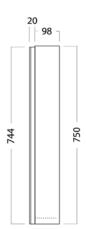

### **FEATURES**

- Dimensions W 730 x H 750 x D 120mm
- · Available in White Paint or Timber Effect Melamine finishes.
- White Paint The paint used on our products is polyurethane or UV based. It is five times harder and more durable than lacquer finishes.
- Timber Effect Melamine Our wood grain melamine is a lowpressure laminate.
- · NZ-made cabinetry with reversible door options.
- · Finger pull, handleless door fronts >
- Lighting options also available at an additional cost.

# **TECHNICAL DRAWINGS**

Top

Front Side Section

Inside