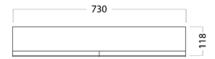

### **FEATURES**

- Dimensions W 730 x H 750 x D 120mm
- · Available in White Paint or Timber Effect Melamine finishes.
- White Paint The paint used on our products is polyurethane or UV based. It is five times harder and more durable than lacquer finishes.
- Timber Effect Melamine Our wood grain melamine is a lowpressure laminate.
- · NZ-made cabinetry with reversible door options.
- · Finger pull, handleless door fronts >
- Lighting options also available at an additional cost.

# **TECHNICAL DRAWINGS**

Top

Front Side Section

Inside

# **NOTES**

Drawing indicates the technical measurement only and is not a reflection of how the unit will look. Sizes are nominal only. All drawings in millimeters. Drawings not to scale. June 2021.