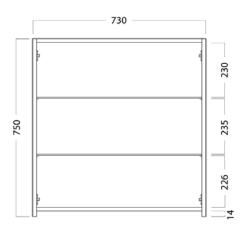

### **FEATURES**

- Dimensions W 730 x H 750 x D 120mm
- · Available in White Paint or Timber Effect Melamine finishes.
- White Paint The paint used on our products is polyurethane or UV based. It is five times harder and more durable than lacquer finishes.
- Timber Effect Melamine Our wood grain melamine is a lowpressure laminate.
- · NZ-made cabinetry with reversible door options.
- · Finger pull, handleless door fronts >
- Lighting options also available at an additional cost.

# **TECHNICAL DRAWINGS**

Top

Front Side Section

Inside