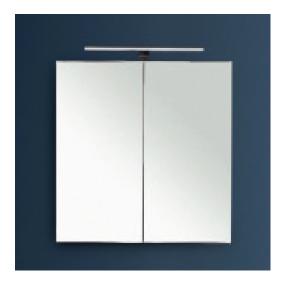

# Mirror Unit /

**DESCRIPTION** 

750 - 2 Doors, 2 Glass Shelves

PRODUCT CODE

M75 / M75T

### **FEATURES**

- Dimensions W 730 x H 750 x D 120mm
- · Available in White Paint or Timber Effect Melamine finishes.
- White Paint The paint used on our products is polyurethane or UV based. It is five times harder and more durable than lacquer finishes.
- Timber Effect Melamine Our wood grain melamine is a lowpressure laminate.
- · NZ-made cabinetry with reversible door options.
- · Finger pull, handleless door fronts >
- Lighting options also available at an additional cost.

### **DESCRIPTION**

750 - 2 Doors, 2 Glass Shelves

PRODUCT CODE M75 / M75T