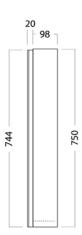

#### **FEATURES**

- Dimensions W 730 x H 750 x D 120mm
- Available in White, Custom Colour Paint or Timber Veneer finishes.
- White Paint The paint used on our products is polyurethane or UV based. It is five times harder and more durable than lacquer finishes.
- Timber Veneer Finishes are 100% natural, so each have variations in grain and colour. All come stained and sealed with a protective UV finish.
- NZ-made cabinetry with reversible door options.
- Finger pull, handleless door fronts >
- Lighting options also available at an additional cost.

### **TECHNICAL DRAWINGS**

Top

Front Side Section

Inside