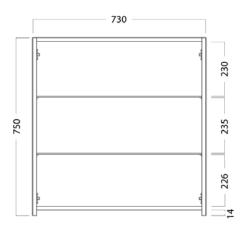

## Michel César

**DESCRIPTION** 

750 - 2 Doors, 2 Glass Shelves

PRODUCT CODE

M75 / M75T

### **TECHNICAL DRAWINGS**

Top

Front Side Section

Inside