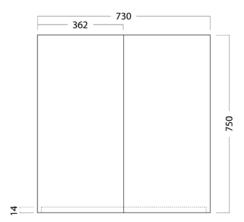

#### **FEATURES**

- Dimensions W 730 x H 750 x D 120mm
- Available in White, Custom Colour Paint or Timber Veneer finishes.
- White Paint The paint used on our products is polyurethane or UV based. It is five times harder and more durable than lacquer finishes.
- Timber Veneer Finishes are 100% natural, so each have variations in grain and colour. All come stained and sealed with a protective UV finish.
- NZ-made cabinetry with reversible door options.
- Finger pull, handleless door fronts >
- Lighting options also available at an additional cost.

### **TECHNICAL DRAWINGS**

Top

Front Side Section

Inside