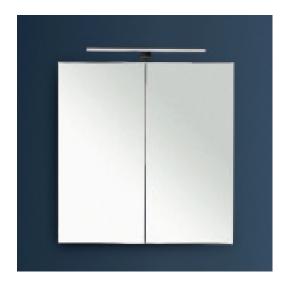

## Michel César

**DESCRIPTION** 

750 - 2 Doors, 2 Glass Shelves

PRODUCT CODE

M75 / M75T

#### **FEATURES**

- Dimensions W 730 x H 750 x D 120mm
- Available in White, Custom Colour Paint or Timber Veneer finishes.
- White Paint The paint used on our products is polyurethane or UV based. It is five times harder and more durable than lacquer finishes.
- Timber Veneer Finishes are 100% natural, so each have variations in grain and colour. All come stained and sealed with a protective UV finish.
- NZ-made cabinetry with reversible door options.
- Finger pull, handleless door fronts >
- Lighting options also available at an additional cost.