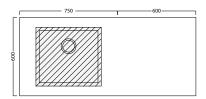

## 600 OVERHANG - Right (ACL135R)

Тор

Front

#### **NOTES**

\*Non-stock item. Tapholes do not come predrilled – this is the responsibility of the installer, and can be cut with a hole saw. Drawing indicates the technical measurement only and is not a reflection of how the unit will look. Sizes are nominal only. All drawings in millimeters. Drawings not to scale.