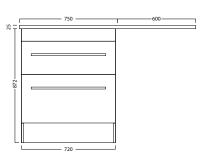

# **\750 CABINET +** 600 OVERHANG

### **DESCRIPTION**

PRODUCT CODE

ACL135L / ACL135R

750 Laundry Cabinet + 600 Overhang - Left / Right

#### **FEATURES**

- Dimensions W 1350mm x H 600mm x D 25mm
- Top overhang is an optional add-on and can only be purchased with Laundry Cabinets.
- Our Kordura top is 25mm thick, extremely durable, hard yet soft to feel. It is non-porous so is easily maintained and very hygienic.
- Available left or right-hand side.
- Custom size also available upon request (surcharge applies).

#### 600 OVERHANG - Left (ACL135L)

Тор

Front