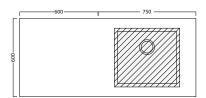

#### 600 OVERHANG - Left (ACL135L)

Тор

Front

#### **NOTES**

\*Non-stock item. Tapholes do not come predrilled – this is the responsibility of the installer, and can be cut with a hole saw. Drawing indicates the technical measurement only and is not a reflection of how the unit will look. Sizes are nominal only. All drawings in millimeters. Drawings not to scale.