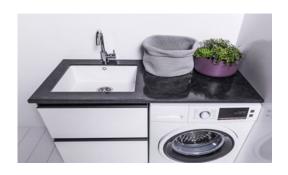

### **DESCRIPTION**

PRODUCT CODE

ACL135L / ACL135R

750 Laundry Cabinet + 600 Overhang - Left / Right

#### **FEATURES**

- Dimensions W 1350mm x H 600mm x D 25mm
- Top overhang is an optional add-on and can only be purchased with Laundry Cabinets.
- Our Kordura top is 25mm thick, extremely durable, hard yet soft to feel. It is non-porous so is easily maintained and very hygienic.
- Available left or right-hand side.
- Custom size also available upon request (surcharge applies).