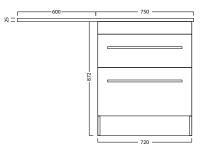

#### 600 OVERHANG - Left (ACL135L)

Тор

Front

## 600 OVERHANG - Right (ACL135R)

Тор

Front

#### **NOTES**

\*Non-stock item. Tapholes do not come predrilled – this is the responsibility of the installer, and can be cut with a hole saw. Drawing indicates the technical measurement only and is not a reflection of how the unit will look. Sizes are nominal only. All drawings in millimeters. Drawings not to scale.