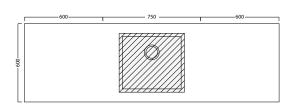

Laundry Cabinets.
- Our Kordura top is 25mm thick, extremely durable, hard yet soft to feel. It is non-porous so is easily maintained and very hygienic.
- Available left, right-sided or centre (both sides).
- Custom size also available upon request (surcharge applies).

#### **NOTES**

\*Non-stock item. Tapholes do not come predrilled – this is the responsibility of the installer, and can be cut with a hole saw. Please see following page for technical drawings.



# 1200 OVERHANG

# LAU\DRY

# **DESCRIPTION**

750 Laundry Cabinet + 1200 Overhang - Left / Right / Centre

### **PRODUCT CODE**

ACL195L / ACL195R / ACL195C

### **TECHNICAL DRAWINGS**

### 1200 OVERHANG - Left (ACL195L)

Top



Front



# 1200 OVERHANG - Right (ACL195R)

Top



Front



# 1200 OVERHANG - Centre (ACL195C)

Тор



Front



# **NOTES**

Drawing indicates the technical measurement only and is not a reflection of how the unit will look. Sizes are nominal only. All drawings in millimeters. Drawings not to scale.