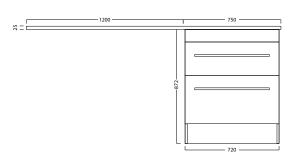

# 1200 OVERHANG - Centre (ACL195C)

Тор

Front

# **NOTES**

Drawing indicates the technical measurement only and is not a reflection of how the unit will look. Sizes are nominal only. All drawings in millimeters. Drawings not to scale.