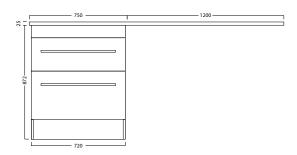

onal add-on and can only be purchased with Laundry Cabinets.
- Our Kordura top is 25mm thick, extremely durable, hard yet soft to feel. It is non-porous so is easily maintained and very hygienic.
- Available left, right-sided or centre (both sides).
- Custom size also available upon request (surcharge applies).

#### **NOTES**

\*Non-stock item. Tapholes do not come predrilled – this is the responsibility of the installer, and can be cut with a hole saw. Please see following page for technical drawings.



# 1200 OVERHANG

# LAU\DRY

# **DESCRIPTION**

750 Laundry Cabinet + 1200 Overhang - Left / Right / Centre

### **PRODUCT CODE**

ACL195L / ACL195R / ACL195C

### **TECHNICAL DRAWINGS**

### 1200 OVERHANG - Left (ACL195L)

Top



Front



# 1200 OVERHANG - Right (ACL195R)

Top



Front



# 1200 OVERHANG - Centre (ACL195C)

Тор



Front



# **NOTES**

Drawing indicates the technical measurement only and is not a reflection of how the unit will look. Sizes are nominal only. All drawings in millimeters. Drawings not to scale.