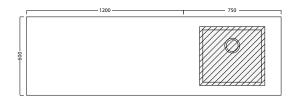

### 1200 OVERHANG - Left (ACL195L)

Top

Front

# **NOTES**

Drawing indicates the technical measurement only and is not a reflection of how the unit will look. Sizes are nominal only. All drawings in millimeters. Drawings not to scale.