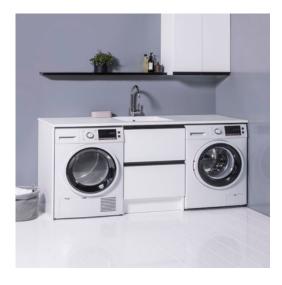

### **DESCRIPTION**

750 Laundry Cabinet + 1200 Overhang - Left / Right / Centre

PRODUCT CODE

ACL195L / ACL195R / ACL195C

#### **FEATURES**

- Dimensions W 1950mm x H 600mm x D 25mm
- Top overhang is an optional add-on and can only be purchased with Laundry Cabinets.
- Our Kordura top is 25mm thick, extremely durable, hard yet soft to feel. It is non-porous so is easily maintained and very hygienic.
- Available left, right-sided or centre (both sides).
- Custom size also available upon request (surcharge applies).

#### **NOTES**

\*Non-stock item. Tapholes do not come predrilled – this is the responsibility of the installer, and can be cut with a hole saw. Please see following page for technical drawings.