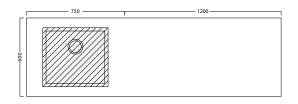

# 1200 OVERHANG - Right (ACL195R)

Top

Front

# **NOTES**

Drawing indicates the technical measurement only and is not a reflection of how the unit will look. Sizes are nominal only. All drawings in millimeters. Drawings not to scale.