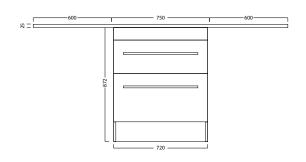

abinets.
- Our Kordura top is 25mm thick, extremely durable, hard yet soft to feel. It is non-porous so is easily maintained and very hygienic.
- Available left, right-sided or centre (both sides).
- Custom size also available upon request (surcharge applies).

#### **NOTES**

\*Non-stock item. Tapholes do not come predrilled – this is the responsibility of the installer, and can be cut with a hole saw. Please see following page for technical drawings.



# 1200 OVERHANG

# LAU\DRY

# **DESCRIPTION**

750 Laundry Cabinet + 1200 Overhang - Left / Right / Centre

### **PRODUCT CODE**

ACL195L / ACL195R / ACL195C

### **TECHNICAL DRAWINGS**

### 1200 OVERHANG - Left (ACL195L)

Top



Front



# 1200 OVERHANG - Right (ACL195R)

Top



Front



# 1200 OVERHANG - Centre (ACL195C)

Тор



Front



# **NOTES**

Drawing indicates the technical measurement only and is not a reflection of how the unit will look. Sizes are nominal only. All drawings in millimeters. Drawings not to scale.