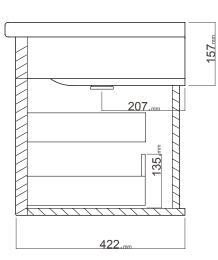

## ERIKA PRO.

## E120D4WH / E120D4WHT



## **Feature**

- + Paint The paint used on our products is polyurethane or UV based. It is five times harder and more durable than lacquer finishes. Hundreds of gloss colour options available.
- + Timber finishes Our timber finishes are available in Dark Oak, Natural Oak, White Oak, Walnut, Noce, Chestnut and Tussock. Being 100% natural products, each will have variations in grain and colour. All come stained and sealed with a protective UV finish. Gloss option is available for most veneers.
- + Also available with single drawer.

## **Finishes**

















Dark Oak

Natural Oak

White Oak

Noce

Chestnut

Tussock

White Paint Finish

Walnut









SIDE WASHBASIN VIEW