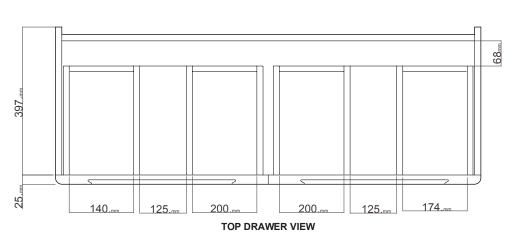

## **Feature**

- + Paint The paint used on our products is polyurethane or UV based. It is five times harder and more durable than lacquer finishes. Hundreds of gloss colour options available.
- + Timber finishes Our timber finishes are available in Dark Oak, Natural Oak, White Oak, Walnut, Noce, Chestnut and Tussock. Being 100% natural products, each will have variations in grain and colour. All come stained and sealed with a protective UV finish. Gloss option is available for most veneers.
- + Also available with single drawer.