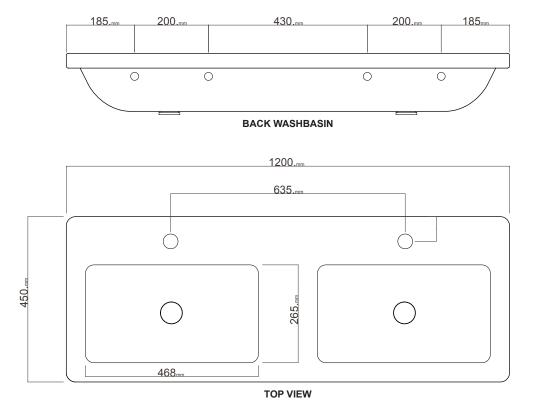

## ERIKA PRO.

## E120D4WH / E120D4WHT



## **Feature**

- + Paint The paint used on our products is polyurethane or UV based. It is five times harder and more durable than lacquer finishes. Hundreds of gloss colour options available.
- + Timber finishes Our timber finishes are available in Dark Oak, Natural Oak, White Oak, Walnut, Noce, Chestnut and Tussock. Being 100% natural products, each will have variations in grain and colour. All come stained and sealed with a protective UV finish. Gloss option is available for most veneers.
- + Also available with single drawer.

## **Finishes**

















Dark Oak

Natural Oak

White Oak

Noce

Chestnut

Tussock

White Paint Finish

Walnut









SIDE WASHBASIN VIEW