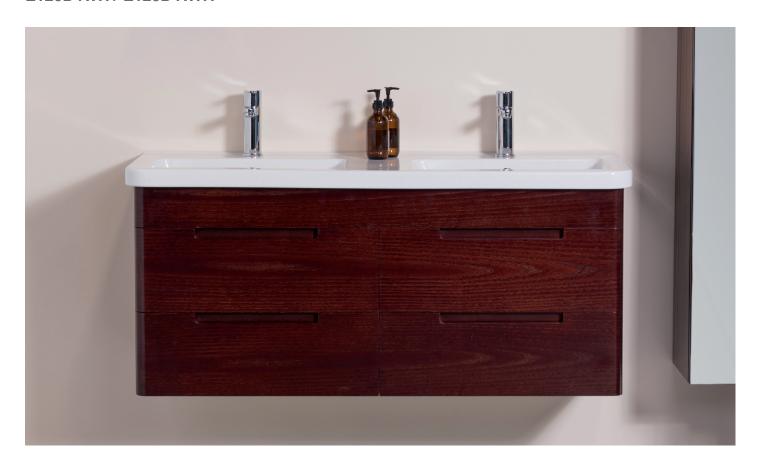

## ERIKA PRO.

## E120D4WH / E120D4WHT

## **Feature**

- + Paint The paint used on our products is polyurethane or UV based. It is five times harder and more durable than lacquer finishes. Hundreds of gloss colour options available.
- + Timber finishes Our timber finishes are available in Dark Oak, Natural Oak, White Oak, Walnut, Noce, Chestnut and Tussock. Being 100% natural products, each will have variations in grain and colour. All come stained and sealed with a protective UV finish. Gloss option is available for most veneers.
- + Also available with single drawer.