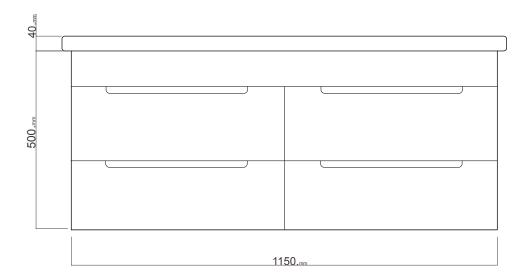

## **Feature**

- + Paint The paint used on our products is polyurethane or UV based. It is five times harder and more durable than lacquer finishes. Hundreds of gloss colour options available.
- + Timber finishes Our timber finishes are available in Dark Oak, Natural Oak, White Oak, Walnut, Noce, Chestnut and Tussock. Being 100% natural products, each will have variations in grain and colour. All come stained and sealed with a protective UV finish. Gloss option is available for most veneers.
- + Also available with single drawer.