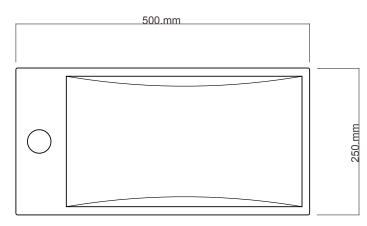

## 500 Wall Hung, 2 Doors (Right or Left hand tap hole)

- + Dimensions **W** 500mm **H** 480mm **D** 250mm
- + Paint The paint used on our products is polyurethane or UV based. It is five times harder and more durable than lacquer finishes. Hundreds of colour matches available.
- + Timber finishes Our timber finishes are available Dark Oak, Natural Oak, White Oak, Walnut, Noce, Chestnut and Tussock. Being 100% natural products, each will have variations in grain and colour. All come stained and sealed with a protective UV finish.
- + Soho Basin is supplied with variable fixing holes to allow the basin to have a left or right taphole. Basin is glazed on all sides. The fixing holes are easily punched out where marked as required with nail puncher or similar.