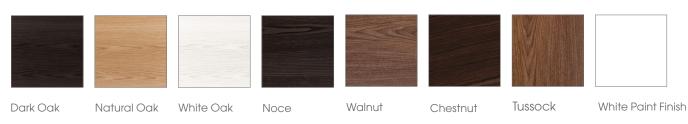

## 500 Wall Hung, 2 Doors (Right or Left hand tap hole)

- + Dimensions **W** 500mm **H** 480mm **D** 250mm
- + Paint The paint used on our products is polyurethane or UV based. It is five times harder and more durable than lacquer finishes. Hundreds of colour matches available.
- + Timber finishes Our timber finishes are available Dark Oak, Natural Oak, White Oak, Walnut, Noce, Chestnut and Tussock. Being 100% natural products, each will have variations in grain and colour. All come stained and sealed with a protective UV finish.
- + Soho Basin is supplied with variable fixing holes to allow the basin to have a left or right taphole. Basin is glazed on all sides. The fixing holes are easily punched out where marked as required with nail puncher or similar.

## **Finishes**

<u>Michel C</u>ésar

bathroom collection

TOP VIEW

FRONT VIEW

SOHO

Code: SOHOWH Description: White 2 Doors Wall Hung.