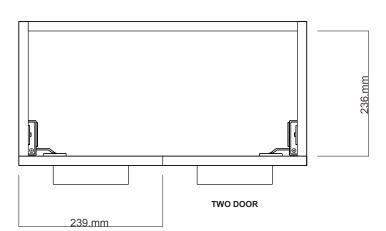

## 500 Wall Hung, 2 Doors (Right or Left hand tap hole)

- + Dimensions **W** 500mm **H** 480mm **D** 250mm
- + Paint The paint used on our products is polyurethane or UV based. It is five times harder and more durable than lacquer finishes. Hundreds of colour matches available.
- + Timber finishes Our timber finishes are available Dark Oak, Natural Oak, White Oak, Walnut, Noce, Chestnut and Tussock. Being 100% natural products, each will have variations in grain and colour. All come stained and sealed with a protective UV finish.
- + Soho Basin is supplied with variable fixing holes to allow the basin to have a left or right taphole. Basin is glazed on all sides. The fixing holes are easily punched out where marked as required with nail puncher or similar.