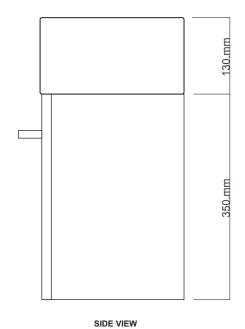

## 500 Wall Hung, 2 Doors (Right or Left hand tap hole)

- + Dimensions **W** 500mm **H** 480mm **D** 250mm
- + Paint The paint used on our products is polyurethane or UV based. It is five times harder and more durable than lacquer finishes. Hundreds of colour matches available.
- + Timber finishes Our timber finishes are available Dark Oak, Natural Oak, White Oak, Walnut, Noce, Chestnut and Tussock. Being 100% natural products, each will have variations in grain and colour. All come stained and sealed with a protective UV finish.
- + Soho Basin is supplied with variable fixing holes to allow the basin to have a left or right taphole. Basin is glazed on all sides. The fixing holes are easily punched out where marked as required with nail puncher or similar.