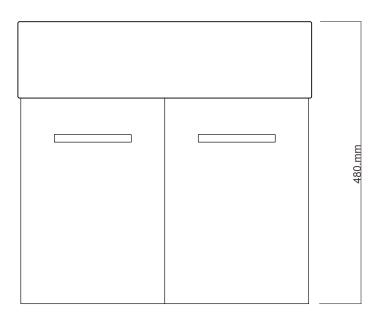

## 500 Wall Hung, 2 Doors (Right or Left hand tap hole)

- + Dimensions **W** 500mm **H** 480mm **D** 250mm
- + Paint The paint used on our products is polyurethane or UV based. It is five times harder and more durable than lacquer finishes. Hundreds of colour matches available.
- + Timber finishes Our timber finishes are available Dark Oak, Natural Oak, White Oak, Walnut, Noce, Chestnut and Tussock. Being 100% natural products, each will have variations in grain and colour. All come stained and sealed with a protective UV finish.
- + Soho Basin is supplied with variable fixing holes to allow the basin to have a left or right taphole. Basin is glazed on all sides. The fixing holes are easily punched out where marked as required with nail puncher or similar.