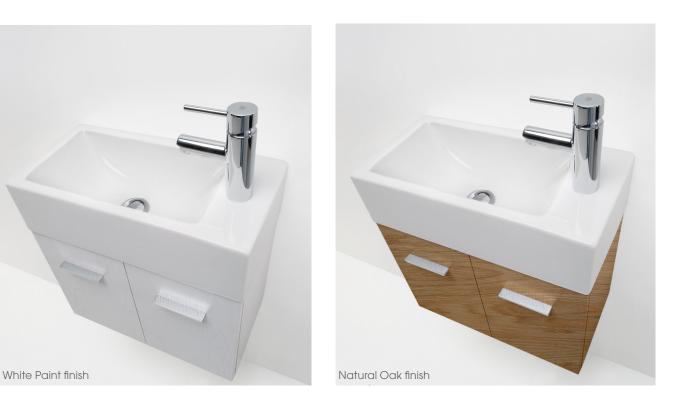

## 500 Wall Hung, 2 Doors (Right or Left hand tap hole)

- + Dimensions **W** 500mm **H** 480mm **D** 250mm
- + Paint The paint used on our products is polyurethane or UV based. It is five times harder and more durable than lacquer finishes. Hundreds of colour matches available.
- + Timber finishes Our timber finishes are available Dark Oak, Natural Oak, White Oak, Walnut, Noce, Chestnut and Tussock. Being 100% natural products, each will have variations in grain and colour. All come stained and sealed with a protective UV finish.
- + Soho Basin is supplied with variable fixing holes to allow the basin to have a left or right taphole. Basin is glazed on all sides. The fixing holes are easily punched out where marked as required with nail puncher or similar.