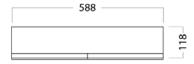

### **TECHNICAL DRAWINGS**

Top

Front Side Section

Inside

#### **FEATURES**

- Dimensions W 590 x H 750 x D 120mm
- Available in White Paint or Timber Effect Melamine finishes.
- White Paint The paint used on our products is polyurethane or UV based. It is five times harder and more durable than lacquer finishes.
- Timber Effect Melamine Our wood grain melamine is a lowpressure laminate.
- NZ-made cabinetry with reversible door options.
- Finger pull, handleless door fronts >
- Lighting options also available at an additional cost.