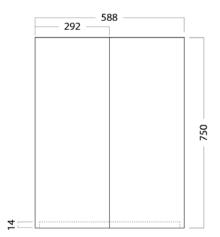

### **TECHNICAL DRAWINGS**

Top

Front Side Section

Inside

#### **FEATURES**

- Dimensions W 590 x H 750 x D 120mm
- Available in White Paint or Timber Effect Melamine finishes.
- White Paint The paint used on our products is polyurethane or UV based. It is five times harder and more durable than lacquer finishes.
- Timber Effect Melamine Our wood grain melamine is a lowpressure laminate.
- NZ-made cabinetry with reversible door options.
- Finger pull, handleless door fronts >
- Lighting options also available at an additional cost.