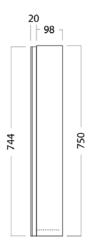

### **TECHNICAL DRAWINGS**

Top

Front Side Section

Inside

#### **FEATURES**

- Dimensions W 590 x H 750 x D 120mm
- Available in White Paint or Timber Effect Melamine finishes.
- White Paint The paint used on our products is polyurethane or UV based. It is five times harder and more durable than lacquer finishes.
- Timber Effect Melamine Our wood grain melamine is a lowpressure laminate.
- NZ-made cabinetry with reversible door options.
- Finger pull, handleless door fronts >
- Lighting options also available at an additional cost.