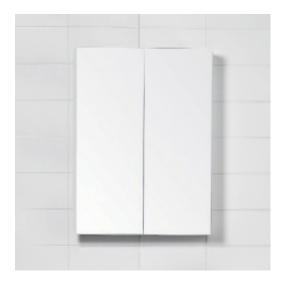

## Mirror Unit /

#### **DESCRIPTION**

600 - 2 Doors, 2 Glass Shelves

**PRODUCT CODE** 

M601 / M601T

#### **FEATURES**

- Dimensions W 590 x H 750 x D 120mm
- Available in White Paint or Timber Effect Melamine finishes.
- White Paint The paint used on our products is polyurethane or UV based. It is five times harder and more durable than lacquer finishes.
- Timber Effect Melamine Our wood grain melamine is a lowpressure laminate.
- NZ-made cabinetry with reversible door options.
- Finger pull, handleless door fronts >
- Lighting options also available at an additional cost.