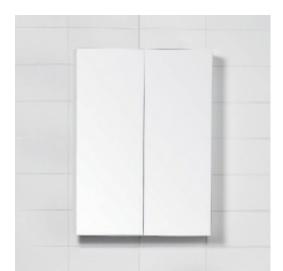

## Mirror Unit /

600 - 2 Doors, 2 Glass Shelves

## Michel César

**DESCRIPTION** 

PRODUCT CODE

M601 / M601T

#### **FEATURES**

- Dimensions W 590 x H 750 x D 120mm
- Available in White, Custom Colour Paint or Timber Veneer finishes.
- White Paint The paint used on our products is polyurethane or UV based. It is five times harder and more durable than lacquer finishes.
- Timber Veneer Finishes are 100% natural, so each have variations in grain and colour. All come stained and sealed with a protective UV finish.
- NZ-made cabinetry with reversible door options.
- Finger pull, handleless door fronts >
- Lighting options also available at an additional cost.