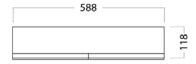

### **TECHNICAL DRAWINGS**

Top

Front Side Section

Inside

#### **FEATURES**

- Dimensions W 590 x H 750 x D 120mm
- Available in White, Custom Colour Paint or Timber Veneer finishes.
- White Paint The paint used on our products is polyurethane or UV based. It is five times harder and more durable than lacquer finishes.
- Timber Veneer Finishes are 100% natural, so each have variations in grain and colour. All come stained and sealed with a protective UV finish.
- NZ-made cabinetry with reversible door options.
- Finger pull, handleless door fronts >
- Lighting options also available at an additional cost.