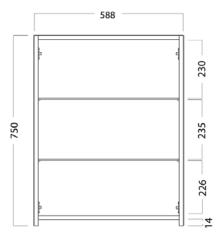

### **TECHNICAL DRAWINGS**

Top

Front Side Section

Inside

#### **FEATURES**

- Dimensions W 590 x H 750 x D 120mm
- Available in White, Custom Colour Paint or Timber Veneer finishes.
- White Paint The paint used on our products is polyurethane or UV based. It is five times harder and more durable than lacquer finishes.
- Timber Veneer Finishes are 100% natural, so each have variations in grain and colour. All come stained and sealed with a protective UV finish.
- NZ-made cabinetry with reversible door options.
- Finger pull, handleless door fronts >
- Lighting options also available at an additional cost.