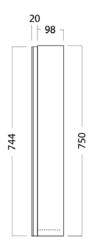

### **TECHNICAL DRAWINGS**

Top

Front Side Section

Inside

#### **FEATURES**

- Dimensions W 590 x H 750 x D 120mm
- Available in White, Custom Colour Paint or Timber Veneer finishes.
- White Paint The paint used on our products is polyurethane or UV based. It is five times harder and more durable than lacquer finishes.
- Timber Veneer Finishes are 100% natural, so each have variations in grain and colour. All come stained and sealed with a protective UV finish.
- NZ-made cabinetry with reversible door options.
- Finger pull, handleless door fronts >
- Lighting options also available at an additional cost.