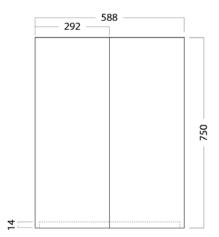

### **TECHNICAL DRAWINGS**

Top

Front Side Section

Inside

#### **FEATURES**

- Dimensions W 590 x H 750 x D 120mm
- Available in White, Custom Colour Paint or Timber Veneer finishes.
- White Paint The paint used on our products is polyurethane or UV based. It is five times harder and more durable than lacquer finishes.
- Timber Veneer Finishes are 100% natural, so each have variations in grain and colour. All come stained and sealed with a protective UV finish.
- NZ-made cabinetry with reversible door options.
- Finger pull, handleless door fronts >
- Lighting options also available at an additional cost.