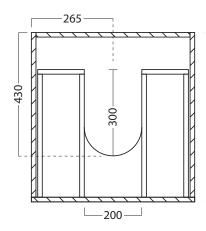

### **TECHNICAL DRAWINGS**

**PRODUCT CODE** 

600 Laundry Cabinet, 2 Drawers

VLUA60D2 / VLUA60D2M / VLUA60D2T / VLUA60D2CC

### **Top Section**

### **NOTES**

Measurements exclude Kordura top (allow H 25mm). See our website for product prices. Drawing indicates the technical measurement only and is not a reflection of how the product will look. Sizes are nominal only. All drawings in millimeters. Drawings not to scale. March 2023.