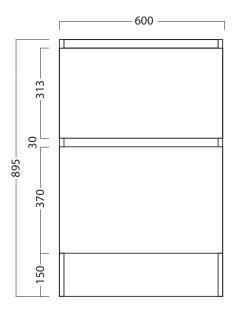

### **TECHNICAL DRAWINGS**

**PRODUCT CODE** 

600 Laundry Cabinet, 2 Drawers

VLUA60D2 / VLUA60D2M / VLUA60D2T / VLUA60D2CC

### **Front**

### **Side Section**

### **Top Section**