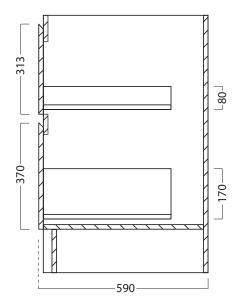

### **TECHNICAL DRAWINGS**

**PRODUCT CODE** 

600 Laundry Cabinet, 2 Drawers

VLUA60D2 / VLUA60D2M / VLUA60D2T / VLUA60D2CC

### **Front**

### **NOTES**

Measurements exclude Kordura top (allow H 25mm). See our website for product prices. Drawing indicates the technical measurement only and is not a reflection of how the product will look. Sizes are nominal only. All drawings in millimeters. Drawings not to scale. March 2023.