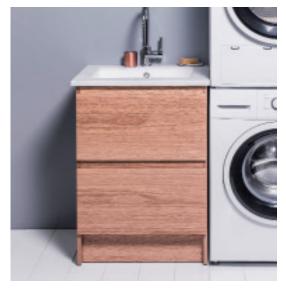

### **DESCRIPTION**

PRODUCT CODE

600 Laundry Cabinet, 2 Drawers

VLUA60D2 / VLUA60D2M / VLUA60D2T / VLUA60D2CC

### **FEATURES**

- Dimensions W 600 x H 895 x D 590mm
- Available in White Gloss Paint, Timber Veneer, Melamine or Custom Colour Paint.
- The paint used on our products is polyurethane or UV based. It is times harder and more durable than lacquer finishes.
- Timber Veneer Finishes are 100% natural, so has variations in grain and colour. All come stained and sealed with a protective UV finish.
- Melamine Our wood grain melamine is a low-pressure laminate.
- NZ-made cabinetry.
- Handle Options Melamine unites feature a recessed rail, available in Silver, Black or Melamine match. Timber Veneer, Custom Colour Paint & White Gloss painted units have concealed 45° Handles.
- Kordura top (H 25mm), tub and accessories all sold separately.