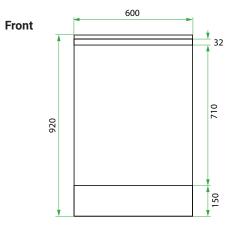

### PRODUCT CODE

VLUA60D / VLUA60DM / VLUA60DT / VLUA60DCC

**Dimensions W** 600 x H 920 x **D** 590 (mm)

Finishes White Gloss or Custom Colour Paint\*, Melamine or

Timber Veneer\*.

Kordura Standard (White) or Colour\* (Carrara Marble,

#### **TECHNICAL DRAWINGS**

Top

590

600

♣ Front