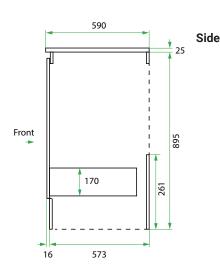

### PRODUCT CODE

VLUA60D / VLUA60DM / VLUA60DT / VLUA60DCC

**Dimensions W** 600 x H 920 x **D** 590 (mm)

Finishes White Gloss or Custom Colour Paint\*, Melamine or

Timber Veneer\*.

Kordura Standard (White) or Colour\* (Carrara Marble,

#### **TECHNICAL DRAWINGS**

Top

590

600

♣ Front