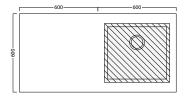

#### 600 OVERHANG - Left (ACL120L)

Тор

Front

600 OVERHANG - Right (ACL120R)

Тор

Front