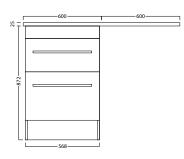

## FEATURES

- Dimensions W 1200mm x H 600mm x D 25mm
- Top overhang is an optional add-on and can only be purchased with Laundry Cabinets.
- Our Kordura top is 25mm thick, extremely durable, hard yet soft to feel. It is non-porous so is easily maintained and very hygienic.
- Available left or right-hand side.
- Custom size also available upon request (surcharge applies).