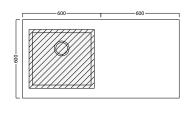

#### 600 OVERHANG - Left (ACL120L)

Тор

Front

600 OVERHANG - Right (ACL120R)

Тор

Front