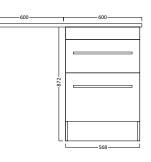

## FEATURES

- Dimensions W 1200mm x H 600mm x D 25mm
- Top overhang is an optional add-on and can only be purchased with Laundry Cabinets.
- Our Kordura top is 25mm thick, extremely durable, hard yet soft to feel. It is non-porous so is easily maintained and very hygienic.
- Available left or right-hand side.
- Custom size also available upon request (surcharge applies).