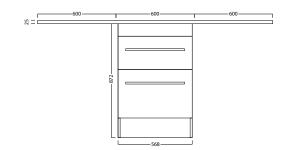

# 1200 OVERHANG - Right (ACL180R)

Тор

| 12 F |     | 200 | 1 | 600 |
|------|-----|-----|---|-----|
|      |     |     |   |     |
| 872  |     |     |   |     |
|      |     |     |   |     |
| -    | 550 |     |   |     |

# NOTES

Drawing indicates the technical measurement only and is not a reflection of how the unit will look. Sizes are nominal only. All drawings in millimeters. Drawings not to scale.

Front

Front

Front