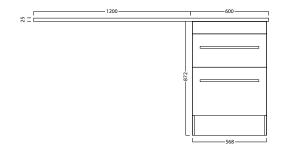

# 1200 OVERHANG - Right (ACL180R)

Тор

| 12 F |     | 200 | 1 | 600 |
|------|-----|-----|---|-----|
|      |     |     |   |     |
| 872  |     |     |   |     |
|      |     |     |   |     |
| -    | 550 |     |   |     |

# NOTES

Drawing indicates the technical measurement only and is not a reflection of how the unit will look. Sizes are nominal only. All drawings in millimeters. Drawings not to scale.

Front

Front

Front