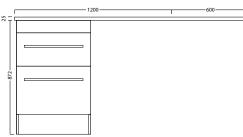

# 1200 OVERHANG - Centre (ACL180C)

Тор

# NOTES

Drawing indicates the technical measurement only and is not a reflection of how the unit will look. Sizes are nominal only. All drawings in millimeters. Drawings not to scale.

Front

Front

Front