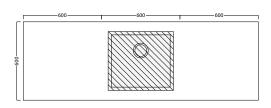

# 1200 OVERHANG - Left (ACL180L)

Тор

# NOTES

Drawing indicates the technical measurement only and is not a reflection of how the unit will look. Sizes are nominal only. All drawings in millimeters. Drawings not to scale.

Front

Front

Front