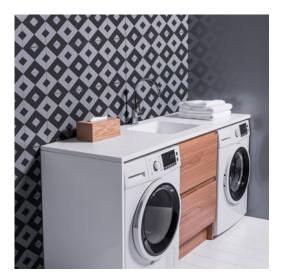

# DESCRIPTION

600 Laundry Cabinet + 1200 Overhang - Left / Right / Centre

# FEATURES

- Dimensions W 1800mm x H 600mm x D 25mm
- Top overhang is an optional add-on and can only be purchased with Laundry Cabinets.
- Our Kordura top is 25mm thick, extremely durable, hard yet soft to feel. It is non-porous so is easily maintained and very hygienic.
- Available left, right-sided or centre (both sides).
- Custom size also available upon request (surcharge applies).