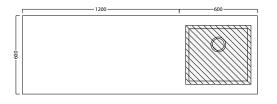

# 1200 OVERHANG - Left (ACL180L)

Тор

# NOTES

Drawing indicates the technical measurement only and is not a reflection of how the unit will look. Sizes are nominal only. All drawings in millimeters. Drawings not to scale.

Front

Front

Front