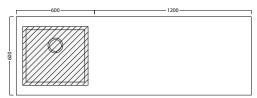

# 1200 OVERHANG - Centre (ACL180C)

Тор

# NOTES

Drawing indicates the technical measurement only and is not a reflection of how the unit will look. Sizes are nominal only. All drawings in millimeters. Drawings not to scale.

Front

Front

Front