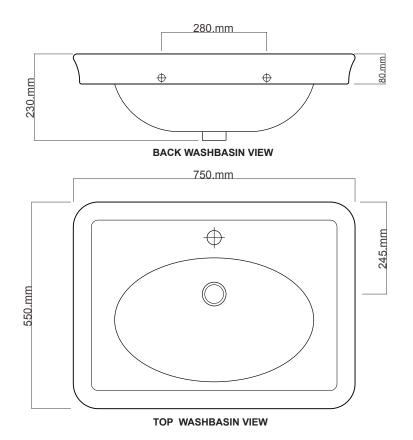

## 750 radius corner basin, wall hung, 2 drawer

- + Dimensions **W** 750mm **H** 585mm **D** 550mm
- + Paint The paint used on our products is polyurethane or UV based. It is five times harder and more durable than lacquer finishes. Hundreds of colour matches available.
- + Timber finishes Our timber finishes are available Dark Oak, Natural Oak, White Oak, Walnut, Noce, Chestnut and Tussock. Being 100% natural products, each will have variations in grain and colour. All come stained and sealed with a protective UV finish.

585.mm 585.mm 200.mm 200.mm 80.mm

FRONT VIEW

SIDE WASHBASIN VIEW

DOLCE VITA

Code: DV75WH

Description:Dolce Vita Wall Hung 750 Radius Corner, 2 Drawer. White.