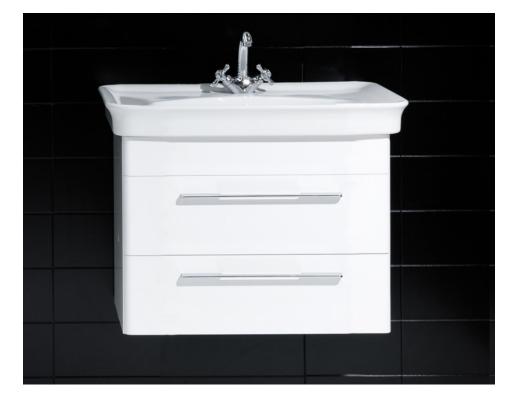

## 750 radius corner basin, wall hung, 2 drawer

- + Dimensions **W** 750mm **H** 585mm **D** 550mm
- + Paint The paint used on our products is polyurethane or UV based. It is five times harder and more durable than lacquer finishes. Hundreds of colour matches available.
- + Timber finishes Our timber finishes are available Dark Oak, Natural Oak, White Oak, Walnut, Noce, Chestnut and Tussock. Being 100% natural products, each will have variations in grain and colour. All come stained and sealed with a protective UV finish.

585.mm 585.mm 200.mm 200.mm 80.mm

FRONT VIEW

SIDE WASHBASIN VIEW

DOLCE VITA

Code: DV75WH

Description:Dolce Vita Wall Hung 750 Radius Corner, 2 Drawer. White.