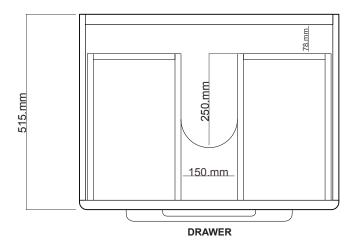

## 750 radius corner basin, wall hung, 2 drawer

- + Dimensions **W** 750mm **H** 585mm **D** 550mm
- + Paint The paint used on our products is polyurethane or UV based. It is five times harder and more durable than lacquer finishes. Hundreds of colour matches available.
- + Timber finishes Our timber finishes are available Dark Oak, Natural Oak, White Oak, Walnut, Noce, Chestnut and Tussock. Being 100% natural products, each will have variations in grain and colour. All come stained and sealed with a protective UV finish.

585.mm 585.mm 200.mm 200.mm 80.mm

FRONT VIEW

SIDE WASHBASIN VIEW

DOLCE VITA

Code: DV75WH

Description:Dolce Vita Wall Hung 750 Radius Corner, 2 Drawer. White.