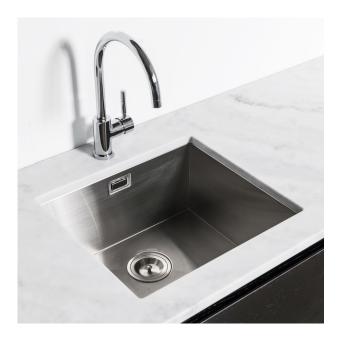

#### **DESCRIPTION**

Stainless Steel Laundry Tub

#### **FEATURES**

- Dimensions W 500mm x H 228mm x D 450mm
- Fully integrated undermount stainless steel laundry tub. With its clean lines and a seamless surface make it a breeze to clean.
- Include a convenient waste basket to trap small objects.
- Pair it with any of our Laundry Cabinets available in a variety of sizes and finishes.
- NB: Designed for laundry cabinets only (not to be sold separately).
- NB: Tapware not included.