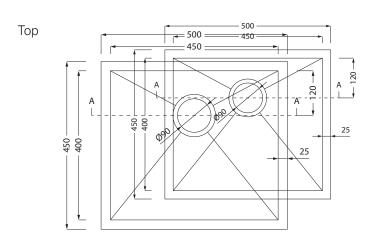

#### **FEATURES**

- Dimensions W 500mm x H 228mm x D 450mm
- Fully integrated undermount stainless steel laundry tub. With its clean lines and a seamless surface make it a breeze to clean.
- Include a convenient waste basket to trap small objects.
- Pair it with any of our Laundry Cabinets available in a variety of sizes and finishes.
- NB: Designed for laundry cabinets only (not to be sold separately).
- NB: Tapware not included.

### **TECHNICAL DRAWINGS**

## NOTES

Sizes approximate. All drawings in millimeters.

Drawing indicates the technical measurement only and is not a reflection of how the product will look.

June 2018