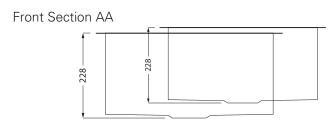

#### **FEATURES**

- Dimensions W 500mm x H 228mm x D 450mm
- Fully integrated undermount stainless steel laundry tub. With its clean lines and a seamless surface make it a breeze to clean.
- Include a convenient waste basket to trap small objects.
- Pair it with any of our Laundry Cabinets available in a variety of sizes and finishes.
- NB: Designed for laundry cabinets only (not to be sold separately).
- NB: Tapware not included.

### **TECHNICAL DRAWINGS**

## NOTES

Sizes approximate. All drawings in millimeters.

Drawing indicates the technical measurement only and is not a reflection of how the product will look.

June 2018